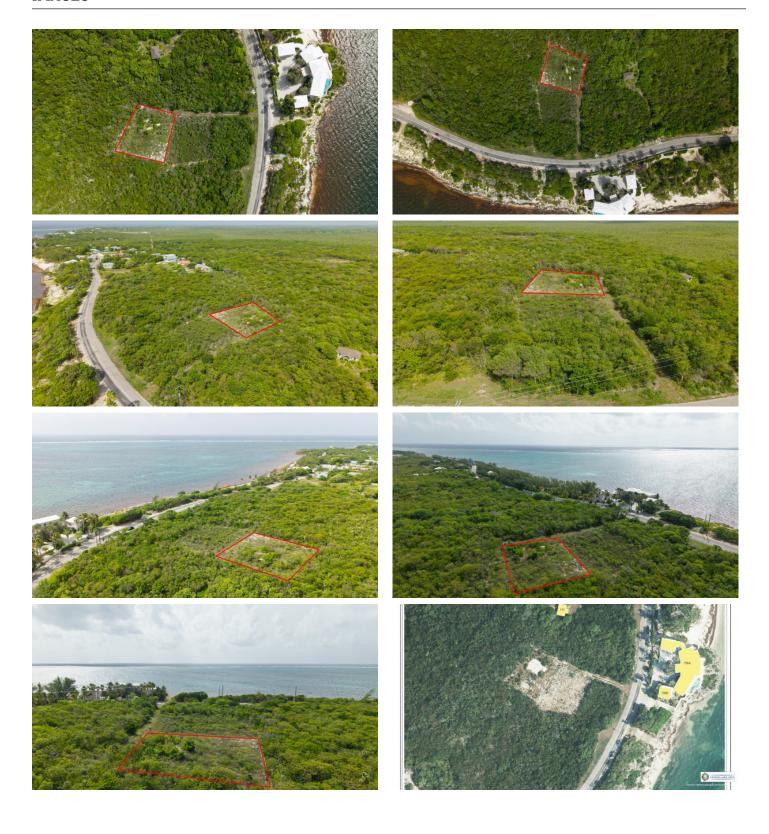

# EAST END DUPLEX LOT - .30 ACRES

Austin Conolly Drive, East End, Cayman Islands

# PROPERTY DETAILS

Price: CI\$175,000 MLS#: 419567 Type: Land
Listing Type: Low Density Residential Status: Current Width: 112

Depth: 110 Acreage: 0.30

# PROPERTY DESCRIPTION

Opportunity awaits with this .30-acre vacant lot zoned for duplex development. Nestled in a quiet area of Gun Bay, the lot is already filled and ready for building. Additionally, this lot has the potential for partial ocean views from the upper level, depending on building design and orientation. The location just off Austin Conolly Drive offers privacy and tranquility while still being just minutes from the beach, local attractions, shopping, and dining. Bring your vision and make the most of this exceptional parcel.