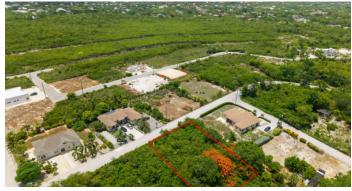

## PEBBLE BEACH DRIVE HOUSE LOT - .3685 ACRES

Pebble Beach Drive, East of George Town, Cayman Islands

## PROPERTY DESCRIPTION

Discover the perfect opportunity to bring your dream project to life on this spacious .3685-acre parcel of vacant land. Nestled in a desirable location, this property offers ample room for a custom home. This lot combines privacy with proximity. Enjoy the peaceful surroundings while being just minutes away from schools, shopping, dining, and essential services. Also a short walk to Beach Bay Public Beach and the new site for the Mandarin Oriental Residences. Sitting at between 31-32 feet above sea level this lot is high and dry. Whether you're looking to build now or hold as a future investment, this lot is an excellent addition. Don't miss out on this chance to secure a great piece of property with endless potential.