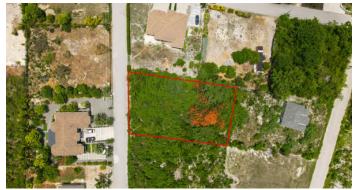

## PEBBLE BEACH DRIVE HOUSE LOT - .3685 ACRES

Pebble Beach Drive, East of George Town, Cayman Islands

## PROPERTY DESCRIPTION

Discover the perfect opportunity to bring your dream project to life on this spacious .3685-acre parcel of vacant land. Nestled in a desirable location, this property offers ample room for a custom home. This lot combines privacy with proximity. Enjoy the peaceful surroundings while being just minutes away from schools, shopping, dining, and essential services. Also a short walk to Beach Bay Public Beach and the new site for the Mandarin Oriental Residences. Sitting at between 31-32 feet above sea level this lot is high and dry. Whether you're looking to build now or hold as a future investment, this lot is an excellent addition. Don't miss out on this chance to secure a great piece of property with endless potential.