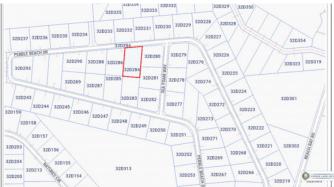

## PEBBLE BEACH DRIVE HOUSE LOT - .3685 ACRES

Pebble Beach Drive, East of George Town, Cayman Islands

### PROPERTY DETAILS

Price: CI\$328,000 MLS#: 419546 Type: Land
Listing Type: Low Density Residential Status: Current Width: 100

Depth: 165 Acreage: 0.37

## PROPERTY DESCRIPTION

Discover the perfect opportunity to bring your dream project to life on this spacious .3685-acre parcel of vacant land. Nestled in a desirable location, this property offers ample room for a custom home. This lot combines privacy with proximity. Enjoy the peaceful surroundings while being just minutes away from schools, shopping, dining, and essential services. Also a short walk to Beach Bay Public Beach and the new site for the Mandarin Oriental Residences. Sitting at between 31-32 feet above sea level this lot is high and dry. Whether you're looking to build now or hold as a future investment, this lot is an excellent addition. Don't miss out on this chance to secure a great piece of property with endless potential.