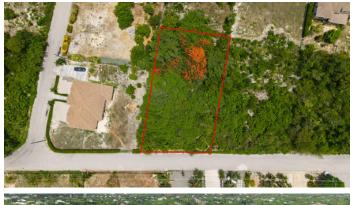

## PEBBLE BEACH DRIVE HOUSE LOT - .3685 ACRES

Pebble Beach Drive, East of George Town, Cayman Islands

## PROPERTY DESCRIPTION

Discover the perfect opportunity to bring your dream project to life on this spacious .3685-acre parcel of vacant land. Nestled in a desirable location, this property offers ample room for a custom home. This lot combines privacy with proximity. Enjoy the peaceful surroundings while being just minutes away from schools, shopping, dining, and essential services. Also a short walk to Beach Bay Public Beach and the new site for the Mandarin Oriental Residences. Sitting at between 31-32 feet above sea level this lot is high and dry. Whether you're looking to build now or hold as a future investment, this lot is an excellent addition. Don't miss out on this chance to secure a great piece of property with endless potential.