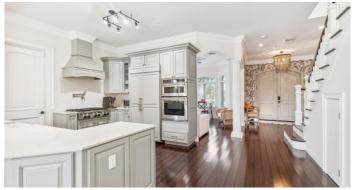

#### PROPERTY DESCRIPTION

Location, location! A unique stand-alone home in the middle of Seven Mile Corridor walking distance to all SMB has to offer. Offering a well built three bedroom, three and a half bathroom detached family home in a gated community across two floors with private garden and pool and integrated garage. With 2,503 square feet of thoughtfully designed living space, open plan living room, kitchen dining and separate den/media room, multi zone AC, hurricane-rated windows and doors. A modern gourmet kitchen with quartz worktops and stainless steel appliances, gas stove top, gas dryer and gas water heater. The three bedrooms on the second level, each with an en suite bathroom and walk-in closet, offer plenty of storage space. Separate utility room. Outside is a large private patio with the private pool, garden area with landscaping and plenty of privacy for entertaining and living. Integrated 1 car garage plus driveway. Seven Mile Beach, restaurants, hotels, fitness facilities, supermarkets, George Town, and Camana Bay are all within walking distance. Contact Agent to arrange your private tour.

# PROPERTY FEATURES

Kitchen Features Oven (Electric), Washer (Yes)
Interior Features AC (Multi-Zone), TV (Cable)

Building Features Dining Area, City Water, Living Room, Kitchen Area, Breakfast Area

Additional Features Furnished, Storm Windows