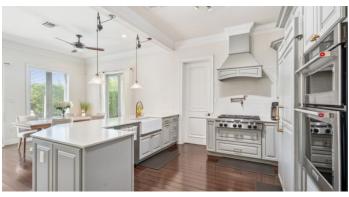

#### PROPERTY DESCRIPTION

Location, location! A unique stand-alone home in the middle of Seven Mile Corridor walking distance to all SMB has to offer. Offering a well built three bedroom, three and a half bathroom detached family home in a gated community across two floors with private garden and pool and integrated garage. With 2,503 square feet of thoughtfully designed living space, open plan living room, kitchen dining and separate den/media room, multi zone AC, hurricane-rated windows and doors. A modern gourmet kitchen with quartz worktops and stainless steel appliances, gas stove top, gas dryer and gas water heater. The three bedrooms on the second level, each with an en suite bathroom and walk-in closet, offer plenty of storage space. Separate utility room. Outside is a large private patio with the private pool, garden area with landscaping and plenty of privacy for entertaining and living. Integrated 1 car garage plus driveway. Seven Mile Beach, restaurants, hotels, fitness facilities, supermarkets, George Town, and Camana Bay are all within walking distance. Contact Agent to arrange your private tour.

# PROPERTY FEATURES

Kitchen Features Oven (Electric), Washer (Yes)
Interior Features AC (Multi-Zone), TV (Cable)

Building Features Dining Area, City Water, Living Room, Kitchen Area, Breakfast Area

Additional Features Furnished, Storm Windows