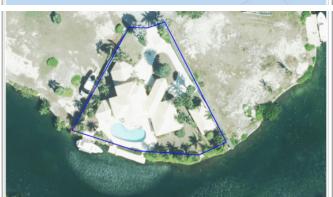

## PROPERTY DESCRIPTION

Palatial Home on Large Triangular Shaped Canal Front Lot in The Shores, One of Cayman's Most Exclusive, Gated, Canal Front Communities. Located in West Bay Near Morgan's Harbour, with Access to the West Bay Section of the Esterly Tibbetts By Pass, Offering Low or No Traffic Access to Seven Mile Beach and George Town. Home Offers 4 Bedrooms and 4.5 Baths with a 2nd Level Very Spacious Master Suite. Studio Apartment in Separate Stand Alone Building. Massive Canal Frontage of 218 Feet in a Triangular Configuration Fronting on Large Turning Basin Resulting in Near Total Privacy on the Canal Side. Home is Dated, Furnishings Dated. Will Require Some Cosmetic Renovation and Re-Furnishing. Expansive Dock and Boat Lift Able to Handle Up to 36Ft Craft, Depending on Type.