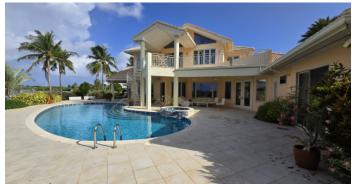

## PROPERTY DESCRIPTION

Palatial Home on Large Triangular Shaped Canal Front Lot in The Shores, One of Cayman's Most Exclusive, Gated, Canal Front Communities. Located in West Bay Near Morgan's Harbour, with Access to the West Bay Section of the Esterly Tibbetts By Pass, Offering Low or No Traffic Access to Seven Mile Beach and George Town. Home Offers 4 Bedrooms and 4.5 Baths with a 2nd Level Very Spacious Master Suite. Studio Apartment in Separate Stand Alone Building. Massive Canal Frontage of 218 Feet in a Triangular Configuration Fronting on Large Turning Basin Resulting in Near Total Privacy on the Canal Side. Home is Dated, Furnishings Dated. Will Require Some Cosmetic Renovation and Re-Furnishing. Expansive Dock and Boat Lift Able to Handle Up to 36Ft Craft, Depending on Type.