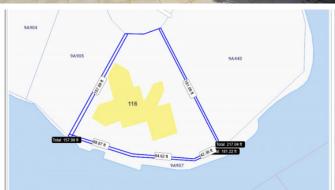

## PROPERTY DESCRIPTION

Palatial Home on Large Triangular Shaped Canal Front Lot in The Shores, One of Cayman's Most Exclusive, Gated, Canal Front Communities. Located in West Bay Near Morgan's Harbour, with Access to the West Bay Section of the Esterly Tibbetts By Pass, Offering Low or No Traffic Access to Seven Mile Beach and George Town. Home Offers 4 Bedrooms and 4.5 Baths with a 2nd Level Very Spacious Master Suite. Studio Apartment in Separate Stand Alone Building. Massive Canal Frontage of 218 Feet in a Triangular Configuration Fronting on Large Turning Basin Resulting in Near Total Privacy on the Canal Side. Home is Dated, Furnishings Dated. Will Require Some Cosmetic Renovation and Re-Furnishing. Expansive Dock and Boat Lift Able to Handle Up to 36Ft Craft, Depending on Type.

Outdoor Features Porch (Unscreened), Garages (2), Car Port (Yes), Water Frontage (No)

Sea Frontage 218