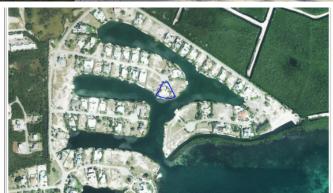

## PROPERTY DESCRIPTION

Palatial Home on Large Triangular Shaped Canal Front Lot in The Shores, One of Cayman's Most Exclusive, Gated, Canal Front Communities. Located in West Bay Near Morgan's Harbour, with Access to the West Bay Section of the Esterly Tibbetts By Pass, Offering Low or No Traffic Access to Seven Mile Beach and George Town. Home Offers 4 Bedrooms and 4.5 Baths with a 2nd Level Very Spacious Master Suite. Studio Apartment in Separate Stand Alone Building. Massive Canal Frontage of 218 Feet in a Triangular Configuration Fronting on Large Turning Basin Resulting in Near Total Privacy on the Canal Side. Home is Dated, Furnishings Dated. Will Require Some Cosmetic Renovation and Re-Furnishing. Expansive Dock and Boat Lift Able to Handle Up to 36Ft Craft, Depending on Type.

Outdoor Features Porch (Unscreened), Garages (2), Car Port (Yes), Water Frontage (No)

Sea Frontage 218