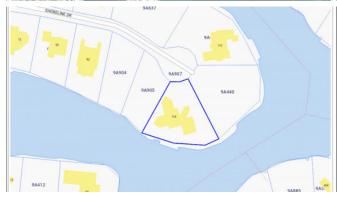

## PROPERTY DESCRIPTION

Palatial Home on Large Triangular Shaped Canal Front Lot in The Shores, One of Cayman's Most Exclusive, Gated, Canal Front Communities. Located in West Bay Near Morgan's Harbour, with Access to the West Bay Section of the Esterly Tibbetts By Pass, Offering Low or No Traffic Access to Seven Mile Beach and George Town. Home Offers 4 Bedrooms and 4.5 Baths with a 2nd Level Very Spacious Master Suite. Studio Apartment in Separate Stand Alone Building. Massive Canal Frontage of 218 Feet in a Triangular Configuration Fronting on Large Turning Basin Resulting in Near Total Privacy on the Canal Side. Home is Dated, Furnishings Dated. Will Require Some Cosmetic Renovation and Re-Furnishing. Expansive Dock and Boat Lift Able to Handle Up to 36Ft Craft, Depending on Type.