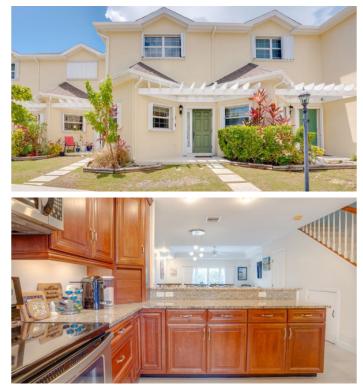

#### PROPERTY DESCRIPTION

Step into comfort and convenience at this beautifully appointed 2-bedroom, 2.5-bathroom townhouse located in the serene community of Sawgrass, nestled in the sought-after Spotts area of Grand Cayman. Boasting nearly 1,400 square feet of light-filled living space, this home offers a thoughtful layout that balances privacy and flow. The ground floor features a spacious living and dining area, with a separate, fully equipped kitchen tucked away for added functionality and charm. Upstairs, two generously sized bathrooms each enjoy their own en suite bathroom, providing comfort and convenience for both owners and guests. Sold fully furnished and move-in ready, this turn-key property is ideal as a primary residence, long-term rental, or investment opportunity. Enjoy the ease of low-maintenance living in a quiet, well-maintained complex that features dedicated parking, lush landscaping and a shared swimming pool surrounded by swaying palms. With its prime location, peaceful setting, and timeless design, this Sawgrass townhouse is a rare find. Schedule your private viewing today and make it yours!!