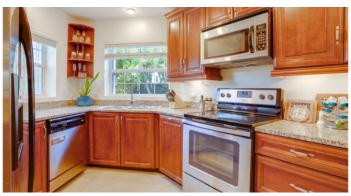

#### PROPERTY DESCRIPTION

Step into comfort and convenience at this beautifully appointed 2-bedroom, 2.5-bathroom townhouse located in the serene community of Sawgrass, nestled in the sought-after Spotts area of Grand Cayman. Boasting nearly 1,400 square feet of light-filled living space, this home offers a thoughtful layout that balances privacy and flow. The ground floor features a spacious living and dining area, with a separate, fully equipped kitchen tucked away for added functionality and charm. Upstairs, two generously sized bathrooms each enjoy their own en suite bathroom, providing comfort and convenience for both owners and guests. Sold fully furnished and move-in ready, this turn-key property is ideal as a primary residence, long-term rental, or investment opportunity. Enjoy the ease of low-maintenance living in a quiet, well-maintained complex that features dedicated parking, lush landscaping and a shared swimming pool surrounded by swaying palms. With its prime location, peaceful setting, and timeless design, this Sawgrass townhouse is a rare find. Schedule your private viewing today and make it yours!!

## PROPERTY FEATURES

| Kitchen Features    | Oven (Yes), Washer (Yes)                               |
|---------------------|--------------------------------------------------------|
| Interior Features   | AC (Central)                                           |
| Building Features   | Dining Area, Living Room, Kitchen Area, Breakfast Area |
| Additional Features | Furnished, Hurricane Shutters                          |
| Outdoor Features    | Porch (Unscreened), Water Frontage (No)                |