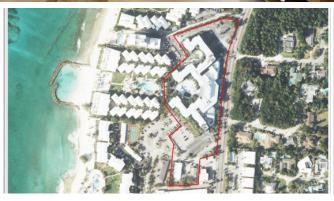

## HYATT CENTRIC RESORT - BEACH VIEW CORNER STUDIO

West Bay Road, Seven Mile Beach, Cayman Islands

# PROPERTY DESCRIPTION

JUST ANNOUNCED AND CURRENTLY SELLING AT LOW PRE-CONSTRUCTION PRICES - HUGE POTENTIAL FOR SUBSTANTIAL CAPITAL APPRECIATION. This superb beach view Studio Suite has incredible views out to the sandy beach and Caribbean Sea, including Cayman's amazing sunsets, all year long. Very efficient size and price point for an owner's use and/or solid resort rental income. Complete with a full kitchen, washer/dryer, and owner's lock-off closet. Construction is planned to start early next year and complete in 2028. There is a vast array of resort facilities, services, and amenities; large freeform pool with fullservice bar and grill, beach lagoon protected by breakwater barriers to ensure sandy beachfront at all times, rooftop restaurant/bar and lounge featuring island wide views, Café and Marketplace, 3 meal restaurant with indoor/outdoor seating, food and beverage service planned for beach area, pickleball/tennis courts, fitness Studio, ballroom event facilities and boardroom, 24 hour room front desk and security, concierge and valet service, room service, and much more. Truly a tremendous value for this very prestigious residence supported by a prominent international resort brand!