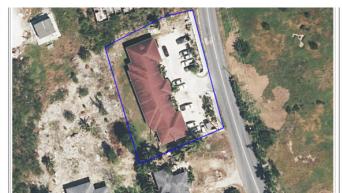

# **BODDEN TOWN 7 PLEX RTNS 12%**

Listing Type: Apartment Building / Condo

Belford Drive, East of George Town, Cayman Islands

## PROPERTY DESCRIPTION

Bodden Town Seven Plex on Belford Drive Behind Police Station on East Side of Town. Returning Approximately 12% on Listing Price, This Property a Money Maker. Located Close to the Proposed East/West Arterial Road, Well Positioned to Continue to be Attractive to Workers Looking for Affordable Rental Apartments. Needs Some Internal and External Repairs, Mainly Cosmetic. Fully Functional and Fully Rented.