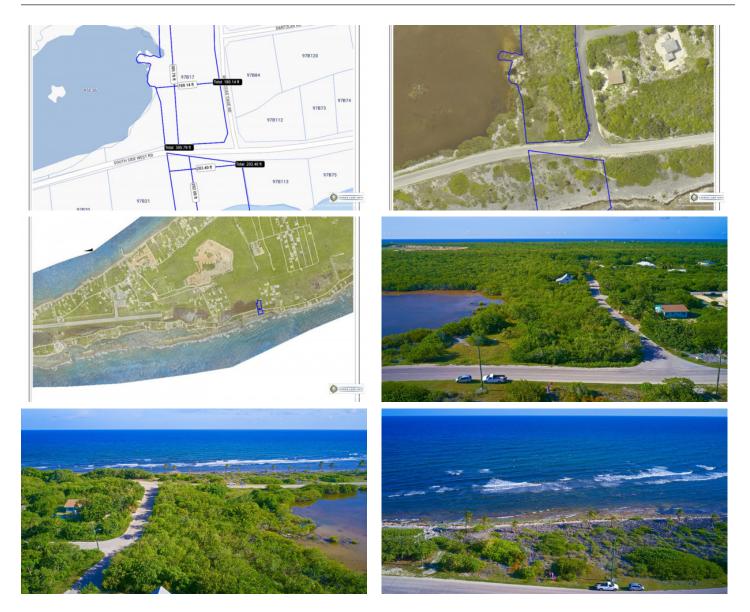

# **BRAC WATERFRONT DEVELOPMENT LAND**

South Side West Rd and Rebecca's Cave Road, Cayman Brac, Cayman Islands

#### PROPERTY DETAILS

Price: US\$699,000MLS#: 414487Listing Type: Little Cayman / Cayman BracStatus: CurrentDepth: 589Acreage: 2.30

### PROPERTY DESCRIPTION

Very well positioned 2.3 Acre Parcel with 380Ft on Rebecca's Cave Road and 200Ft on South Side West Road. Very Close in to Hotels, Restaurants and Airports, Ideally Positioned for Any Type of Development. Priced to Sell.