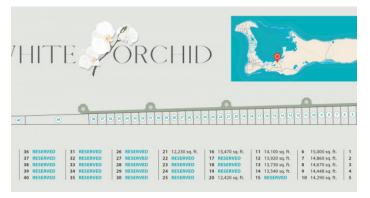

## PROPERTY DETAILS

Price: CI\$190,000 MLS#: 419270 Type: Land Listing Type: Low Density ResidentialStatus: Pen/Con Width: 80

Depth: 151 Acreage: 0.28

Sq. Ft.: 12,040

# PROPERTY DESCRIPTION

Introducing the newest single family home community in peaceful Savannah, White Orchid. Located off Hirst Road, this 38 lot community will be highly sought after. The neighbourhood ends at the North Sound and is located in a quiet family friendly subdivision. Planning Permission has been granted and we estimate completion of these home sites to be Q2/Q3 2025. Introductory affordable pricing makes this a wise investment and a perfect way to get into the property market. The community will be protected for years to come with Covenants to ensure your property value is secure. Various lot sizes and price points available. Conveniently located a short 5 minute drive to both Country Side Shopping Village as well as Country Corner - these great retail complexes are filled with restaurants, super market, banks, pet supply, gym and home improvement stores. Schools, beaches and boating are all within your reach. Seamless access to Grand Harbour, Owen Roberts International Airport and the Seven Mile Beach Corridor. Request a Sales Brochure today!