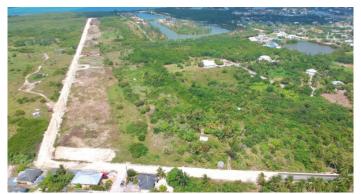

# PROPERTY DESCRIPTION

Introducing the newest single family home community in peaceful Savannah, White Orchid. Located off Hirst Road, this 38 lot community will be highly sought after. The neighbourhood ends at the North Sound and is located in a quiet family friendly subdivision. Planning Permission has been granted and we estimate completion of these home sites to be Q2/Q3 2025. Introductory affordable pricing makes this a wise investment and a perfect way to get into the property market. The community will be protected for years to come with Covenants to ensure your property value is secure. Various lot sizes and price points available. Conveniently located a short 5 minute drive to both Country Side Shopping Village as well as Country Corner - these great retail complexes are filled with restaurants, super market, banks, pet supply, gym and home improvement stores. Schools, beaches and boating are all within your reach. Seamless access to Grand Harbour, Owen Roberts International Airport and the Seven Mile Beach Corridor. Request a Sales Brochure today!