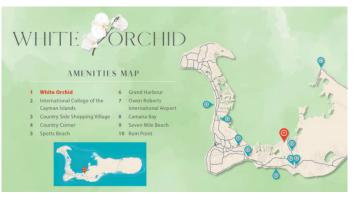

# PROPERTY DESCRIPTION

Introducing the newest single family home community in peaceful Savannah, White Orchid. Located off Hirst Road, this 38 lot community will be highly sought after. The neighbourhood ends at the North Sound and is located in a quiet family friendly subdivision. Planning Permission has been granted and we estimate completion of these home sites to be Q2/Q3 2025. Introductory affordable pricing makes this a wise investment and a perfect way to get into the property market. The community will be protected for years to come with Covenants to ensure your property value is secure. Various lot sizes and price points available. Conveniently located a short 5 minute drive to both Country Side Shopping Village as well as Country Corner - these great retail complexes are filled with restaurants, super market, banks, pet supply, gym and home improvement stores. Schools, beaches and boating are all within your reach. Seamless access to Grand Harbour, Owen Roberts International Airport and the Seven Mile Beach Corridor. Request a Sales Brochure today!