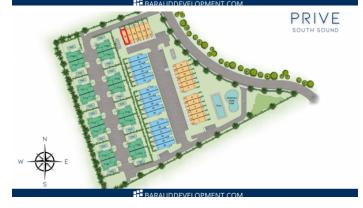

### 2 BED, 2.5 BATH TOWNHOMES

END Units (sqft)
Main Level: 759
Second Level: 888
Total: 1,647

INTERIOR
Main Level: 744
Second Level: 865
Total: 1,609

PRIVE SOUTH SOUND