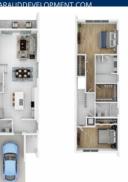

### 2 BED, 2.5 BATH TOWNHOMES

END Units (sqft)
Main Level: 759
Second Level: 888
Total: 1,647

INTERIOR
Main Level: 744
Second Level: 865
Total: 1,609

PRIVE SOUTH SOUND