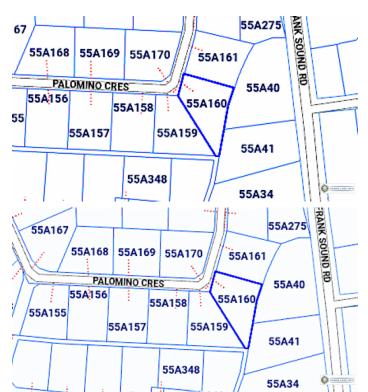

### STEPPING STONES PARCEL

PALOMINO CRES, East of George Town, Cayman Islands

#### PROPERTY DETAILS

Price: CI\$155,000 MLS#: 419241 Type: Land
Listing Type: Low Density Residential Status: Current Width: 158

Depth: 123 Acreage: 0.29