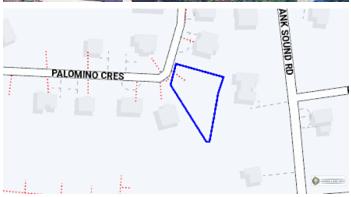

### STEPPING STONES PARCEL

PALOMINO CRES, East of George Town, Cayman Islands

#### PROPERTY DETAILS

Price: CI\$155,000 MLS#: 419241 Type: Land
Listing Type: Low Density Residential Status: Current Width: 158

Depth: 123 Acreage: 0.29