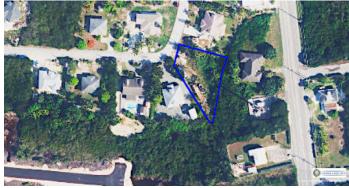

### STEPPING STONES PARCEL

PALOMINO CRES, East of George Town, Cayman Islands

#### PROPERTY DETAILS

Price: CI\$155,000 MLS#: 419241 Type: Land
Listing Type: Low Density Residential Status: Current Width: 158

Depth: 123 Acreage: 0.29