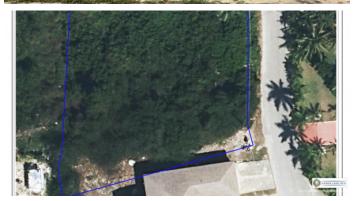

# LOOKOUT GARDENS - DUPLEX LOT - FILLED READY TO BUILD

Verneice Bodden Dr, East of George Town, Cayman Islands

#### **PROPERTY DETAILS**

Price: CI\$220,000MLS#: 419194Listing Type: Med Density ResidentialStatus: Pen/ConDepth: 127Acreage: 0.33

Type: Land Width: 112

### PROPERTY DESCRIPTION

FILLED - READY TO BUILD. Zoned at medium density this makes a perfect opportunity for a small set of apartments, per Planning guidelines.