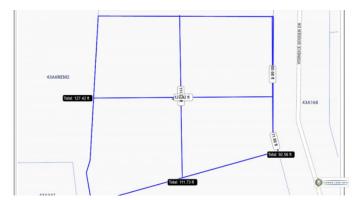

#### **PROPERTY DETAILS**

Price: CI\$220,000MLS#: 419194Listing Type: Med Density ResidentialStatus: Pen/ConDepth: 127Acreage: 0.33

Type: Land Width: 112

### PROPERTY DESCRIPTION

FILLED - READY TO BUILD. Zoned at medium density this makes a perfect opportunity for a small set of apartments, per Planning guidelines.