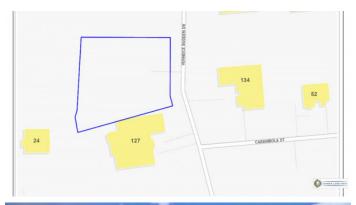

#### **PROPERTY DETAILS**

Price: CI\$220,000MLS#: 419194Listing Type: Med Density ResidentialStatus: Pen/ConDepth: 127Acreage: 0.33

Type: Land Width: 112

### PROPERTY DESCRIPTION

FILLED - READY TO BUILD. Zoned at medium density this makes a perfect opportunity for a small set of apartments, per Planning guidelines.