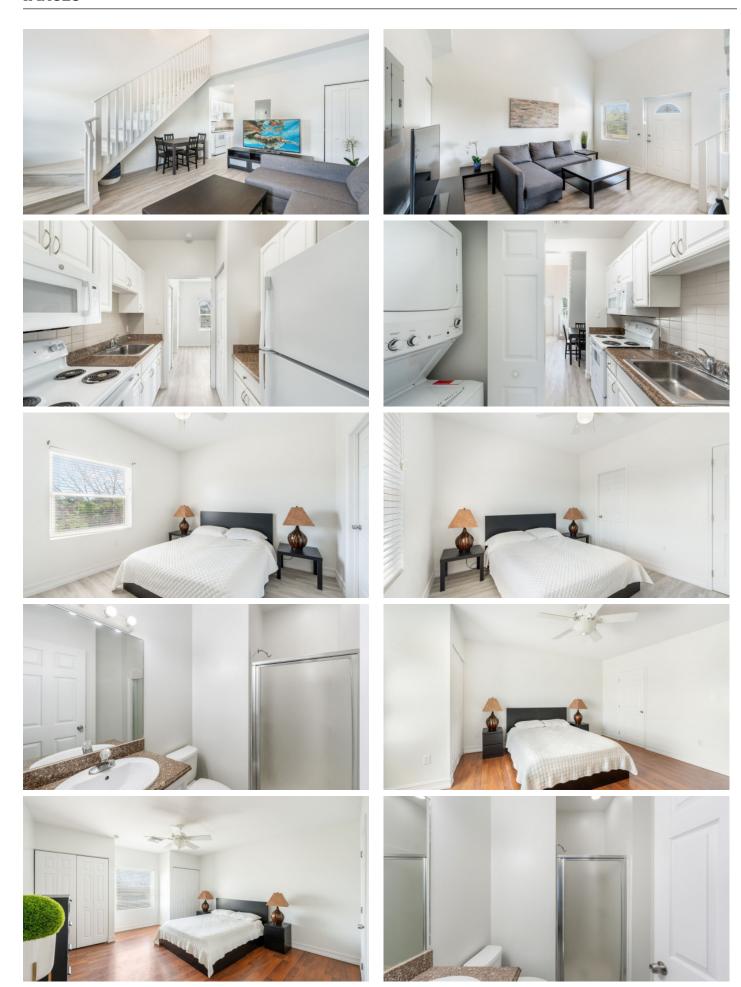

### PROPERTY DESCRIPTION

Listing Type: Condominium Time Share

PLEASE NOTE: PHOTOS AND THE VIRTUAL TOUR ARE OF A SIMILAR UNIT AND ARE PROVIDED ONLY FOR REFERENCE. BUT ALL UNITS HAVE A SIMILAR LAYOUT AND DESIGN! Executive Suites - Your New Home Awaits! Centrally Located Comfort and StyleWelcome to Executive Suites, a premier gated community in the heart of Central Georgetown on Walkers Road, situated over 15ft above sea level, the highest point in George Town. Offering both one-bedroom and two-bedroom residences, Executive Suites combine modern comfort, convenience, and affordability, making these homes perfect for first-time buyers and investors. Enjoy low strata fees, and a prime location within walking distance to George Town. Experience elegant and spacious living in the two-bedroom Executive Suites, offering 831 SQFT of well-designed and upgraded interiors. Upon entering, double-height ceilings create a sense of openness, and natural light floods the space, enhancing the open-plan living and dining area. The home extends into a modern galley-style kitchen, perfectly suited for functionality and style. Key features include: Spacious guest bedroom (downstairs) with ensuite & built-in closetsPrimary bedroom (upstairs) with bay window, ensuite, & two built-in closetsWood-look tile floors & contemporary furnishingsFully furnished & move-in readyWasher & Dryer includedSolid block walls for enhanced privacy and energy efficiencyPerfectly positioned near key amenities, these residences are just minutes from Smith Cove, the hospital, and the new Hurley's Market, ensuring easy access to shopping, dining, and entertainment. With strong rental demand, these apartments present excellent investment opportunities for those looking to secure a high-yield property in a sought-after location. Ideal for Homeowners or Investors These two-bedroom units make a fantastic family home or a profitable investment. As a popular rental property, these units offer strong returns, low vacancy rates, and long-term value. Gated Community LivingAt Executive Suites,... View More

# PROPERTY FEATURES

Kitchen Features Oven (Yes), Washer (Yes) Interior Features AC (Central), TV (Cable)

Building Features Dining Area, City Water, Living Room, Kitchen Area

Additional Features Furnished