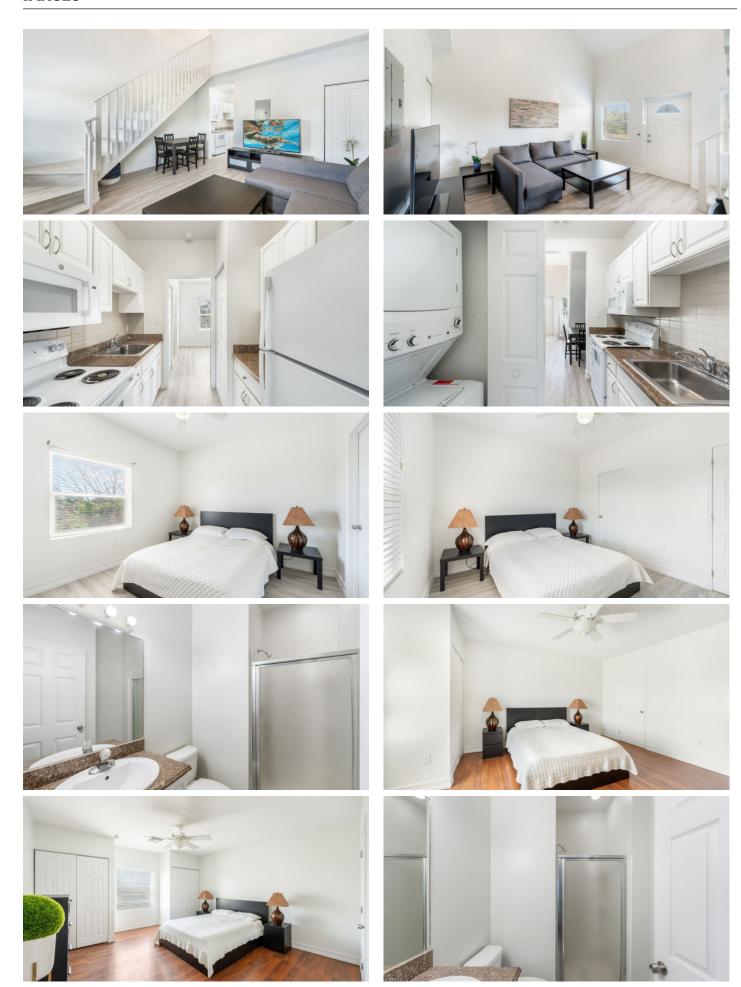

### PROPERTY DESCRIPTION

PLEASE NOTE: PHOTOS AND THE VIRTUAL TOUR ARE OF A SIMILAR UNIT AND ARE PROVIDED ONLY FOR REFERENCE. BUT ALL UNITS HAVE A SIMILAR LAYOUT AND DESIGN! Executive Suites - Your New Home Awaits! Centrally Located Comfort and StyleWelcome to Executive Suites, a premier gated community in the heart of Central Georgetown on Walkers Road, situated over 15ft above sea level, the highest point in George Town. Offering both one-bedroom and two-bedroom residences, Executive Suites combine modern comfort, convenience, and affordability, making these homes perfect for first-time buyers and investors. Enjoy low strata fees, and a prime location within walking distance to George Town. Experience elegant and spacious living in the two-bedroom Executive Suites, offering 831 SQFT of well-designed and upgraded interiors. Upon entering, double-height ceilings create a sense of openness, and natural light floods the space, enhancing the open-plan living and dining area. The home extends into a modern galley-style kitchen, perfectly suited for functionality and style. Key features include: Spacious guest bedroom (downstairs) with ensuite & built-in closetsPrimary bedroom (upstairs) with bay window, ensuite, & two built-in closetsWood-look tile floors & contemporary furnishingsFully furnished & move-in readyWasher & Dryer includedSolid block walls for enhanced privacy and energy efficiencyPerfectly positioned near key amenities, these residences are just minutes from Smith Cove, the hospital, and the new Hurley's Market, ensuring easy access to shopping, dining, and entertainment. With strong rental demand, these apartments present excellent investment opportunities for those looking to secure a high-yield property in a sought-after location. Ideal for Homeowners or Investors These two-bedroom units make a fantastic family home or a profitable investment. As a popular rental property, these units offer strong returns, low vacancy rates, and long-term value. Gated Community LivingAt Executive Suites,... View More

### PROPERTY FEATURES

Kitchen Features Oven (Yes), Washer (Yes) Interior Features AC (Central), TV (Cable)

Building Features Dining Area, City Water, Living Room, Kitchen Area

Additional Features Furnished