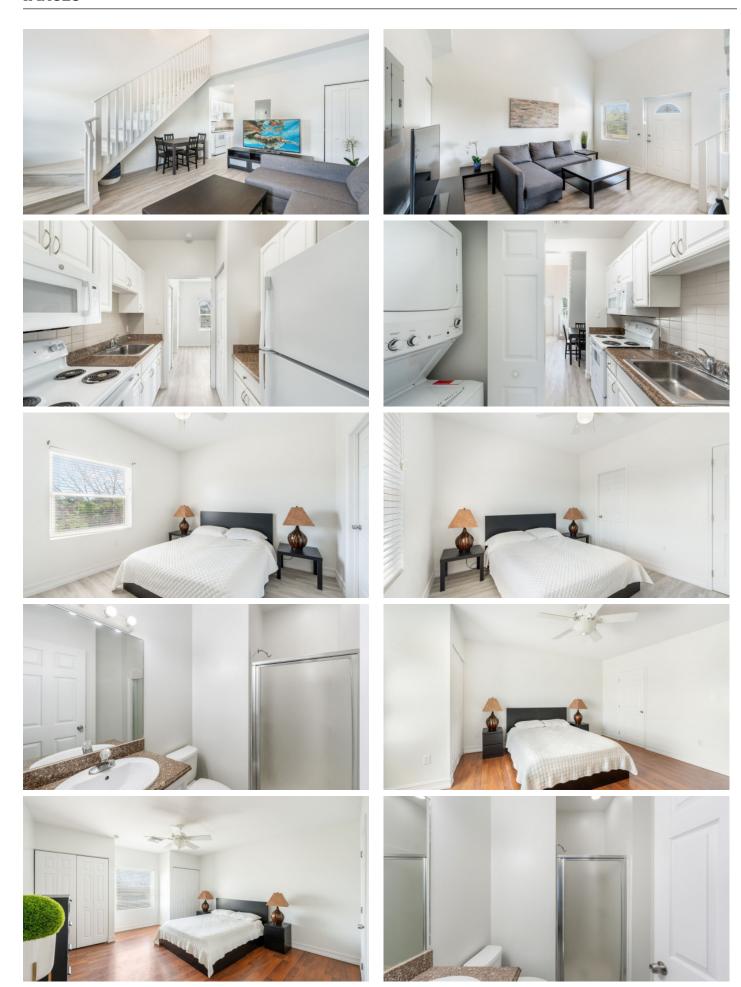

#### PROPERTY DESCRIPTION

Listing Type: Condominium Time Share

PLEASE NOTE: PHOTOS AND THE VIRTUAL TOUR ARE OF A SIMILAR UNIT AND ARE PROVIDED ONLY FOR REFERENCE. BUT ALL UNITS HAVE A SIMILAR LAYOUT AND DESIGN! Executive Suites - Your New Home Awaits! Centrally Located Comfort and StyleWelcome to Executive Suites, a premier gated community in the heart of Central Georgetown on Walkers Road, situated over 15ft above sea level, the highest point in George Town. Offering both one-bedroom and two-bedroom residences, Executive Suites combine modern comfort, convenience, and affordability, making these homes perfect for first-time buyers and investors. Enjoy low strata fees, and a prime location within walking distance to George Town. Experience elegant and spacious living in the two-bedroom Executive Suites, offering 831 SQFT of well-designed and upgraded interiors. Upon entering, double-height ceilings create a sense of openness, and natural light floods the space, enhancing the open-plan living and dining area. The home extends into a modern galley-style kitchen, perfectly suited for functionality and style. Key features include: Spacious guest bedroom (downstairs) with ensuite & built-in closetsPrimary bedroom (upstairs) with bay window, ensuite, & two built-in closetsWood-look tile floors & contemporary furnishingsFully furnished & move-in readyWasher & Dryer includedSolid block walls for enhanced privacy and energy efficiencyPerfectly positioned near key amenities, these residences are just minutes from Smith Cove, the hospital, and the new Hurley's Market, ensuring easy access to shopping, dining, and entertainment. With strong rental demand, these apartments present excellent investment opportunities for those looking to secure a high-yield property in a sought-after location. Ideal for Homeowners or Investors These two-bedroom units make a fantastic family home or a profitable investment. As a popular rental property, these units offer strong returns, low vacancy rates, and long-term value. Gated Community LivingAt Executive Suites,... View More

# PROPERTY FEATURES

Kitchen Features Oven (Yes), Washer (Yes) Interior Features AC (Central), TV (Cable)

Building Features Dining Area, City Water, Living Room, Kitchen Area

Additional Features Furnished