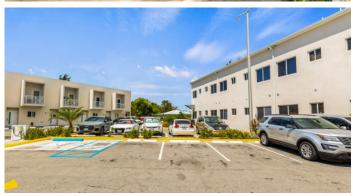

### PROPERTY DESCRIPTION

City Plaza features 12 retail commercial spaces. Built in 2023, utilizing concrete block construction, hurricane impact windows and doors and metal standing seam roofing - you can feel confident in this solid investment. Perfectly located in George Town on Crewe Road, this location gets tons of visibility and traffic. Each unit has a bathroom, 589 SQFT and is individually metered for water and electricity. These spaces are always in high demand for lease – they are all currently rented on a long term basis brining in CI\$448,800 per year. This property is also fully stratified so if the owner ever wanted to sell them off individually that could be an option. Call today for this unique investment opportunity.