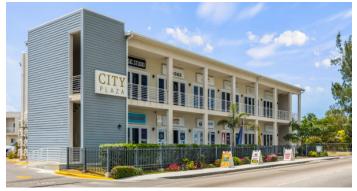

# CITY PLAZA ENTIRE COMMERCIAL BUILDING (12 UNITS)

Crewe Road, George Town, Cayman Islands

### PROPERTY DESCRIPTION

City Plaza features 12 retail commercial spaces. Built in 2023, utilizing concrete block construction, hurricane impact windows and doors and metal standing seam roofing - you can feel confident in this solid investment. Perfectly located in George Town on Crewe Road, this location gets tons of visibility and traffic. Each unit has a bathroom, 589 SQFT and is individually metered for water and electricity. These spaces are always in high demand for lease – they are all currently rented on a long term basis brining in CI\$448,800 per year. This property is also fully stratified so if the owner ever wanted to sell them off individually that could be an option. Call today for this unique investment opportunity.