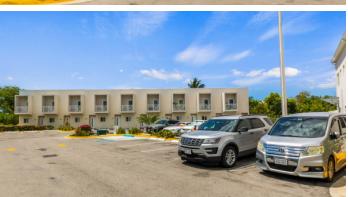

### PROPERTY DESCRIPTION

City Plaza features 12 retail commercial spaces. Built in 2023, utilizing concrete block construction, hurricane impact windows and doors and metal standing seam roofing - you can feel confident in this solid investment. Perfectly located in George Town on Crewe Road, this location gets tons of visibility and traffic. Each unit has a bathroom, 589 SQFT and is individually metered for water and electricity. These spaces are always in high demand for lease – they are all currently rented on a long term basis brining in CI\$448,800 per year. This property is also fully stratified so if the owner ever wanted to sell them off individually that could be an option. Call today for this unique investment opportunity.