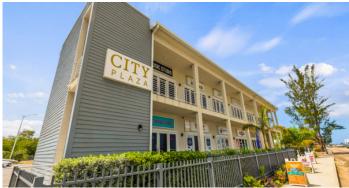

# CITY PLAZA ENTIRE COMMERCIAL BUILDING (12 UNITS)

Crewe Road, George Town, Cayman Islands

### PROPERTY DESCRIPTION

City Plaza features 12 retail commercial spaces. Built in 2023, utilizing concrete block construction, hurricane impact windows and doors and metal standing seam roofing - you can feel confident in this solid investment. Perfectly located in George Town on Crewe Road, this location gets tons of visibility and traffic. Each unit has a bathroom, 589 SQFT and is individually metered for water and electricity. These spaces are always in high demand for lease – they are all currently rented on a long term basis brining in CI\$448,800 per year. This property is also fully stratified so if the owner ever wanted to sell them off individually that could be an option. Call today for this unique investment opportunity.