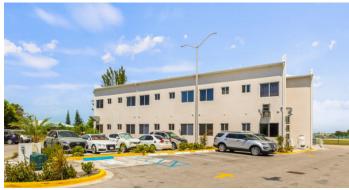

### PROPERTY DESCRIPTION

City Plaza features 12 retail commercial spaces. Built in 2023, utilizing concrete block construction, hurricane impact windows and doors and metal standing seam roofing - you can feel confident in this solid investment. Perfectly located in George Town on Crewe Road, this location gets tons of visibility and traffic. Each unit has a bathroom, 589 SQFT and is individually metered for water and electricity. These spaces are always in high demand for lease – they are all currently rented on a long term basis brining in CI\$448,800 per year. This property is also fully stratified so if the owner ever wanted to sell them off individually that could be an option. Call today for this unique investment opportunity.