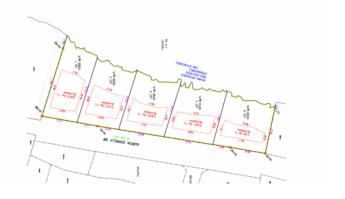

# PROPERTY DETAILS

Price: US\$428,000 MLS#: 419017 Type: Land Listing Type: Low Density Residential Status: Current Width: 70.70

Depth: 166.50 Acreage: 0.24

Sq. Ft.: 10,350

# PROPERTY DESCRIPTION

A rare find in Cayman; Oceanfront lots FOR SALE priced under usd\$495,000. This very affordable OCEAN FRONT lot is spectacular with sloping elevations up to 16ft which allows for amazing sunrise views and views of the bright blue colors of the Caribbean sea. Great snorkeling and marine life just steps away...Build your beachfront cottage today on this perfect size lot or land bank for your family's future. Land has white sandy beach with iron shore composite. No fill needed!! Soil test revealed solid rock underneath, am ideal foundation to build on. 71ft of ocean frontage!! Located along the most spectacular coastline of Colliers district in East End which is fast becoming a popular location with its clear coastline, nature attractions like the Botanic Gardens and Iguana Sanctuary, and an increase in facilities and amenities like Health City, great local restaurants, water sport activities and some of the best dive operations on island. As infrastructure is moving out this way and it will be easier to get in and out of town once the new bypass extension is completed, this land is a great investment. As Grand Cayman continues to be developed, demand for oceanfront land will continue to increase. This lot is priced to sell so don't miss out on this fantastic opportunity to secure your oceanfront parcel today. Sub-division is subject to final approvals. Call for additional plans and buildable footprint. owned by agent