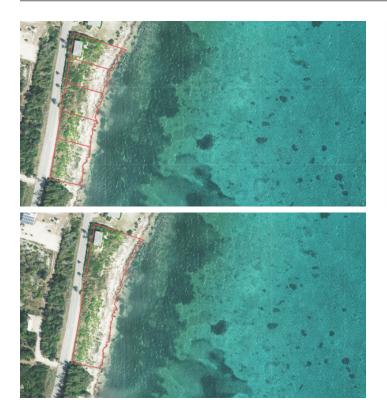

## PROPERTY DESCRIPTION

A rare find in Cayman; Oceanfront lots FOR SALE priced under usd\$495,000. This very affordable OCEAN FRONT lot is spectacular with sloping elevations up to 16ft which allows for amazing sunrise views and views of the bright blue colors of the Caribbean sea. Great snorkeling and marine life just steps away...Build your beachfront cottage today on this perfect size lot or land bank for your family's future. Land has white sandy beach with iron shore composite. No fill needed!! Soil test revealed solid rock underneath, am ideal foundation to build on. 83ft of ocean frontage!! Located along the most spectacular coastline of Colliers district in East End which is fast becoming a popular location with its clear coastline, nature attractions like the Botanic Gardens and Iguana Sanctuary, and an increase in facilities and amenities like Health City, great local restaurants, water sport activities and some of the best dive operations on island. As infrastructure is moving out this way and it will be easier to get in and out of town once the new bypass extension is completed, this land is a great investment. As Grand Cayman continues to be developed, demand for oceanfront land will continue to increase. This lot is priced to sell so don't miss out on this fantastic opportunity to secure your oceanfront parcel today. Sub-division is subject to final approvals. Call for additional plans and buildable footprint. owned by agent