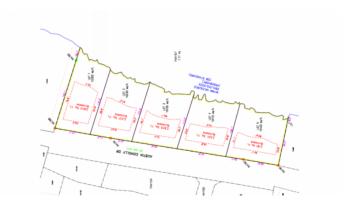

## PROPERTY DESCRIPTION

A rare find in Cayman; Oceanfront lots FOR SALE priced under usd\$495,000. This very affordable OCEAN FRONT lot is spectacular with sloping elevations up to 16ft which allows for amazing sunrise views and views of the bright blue colors of the Caribbean sea. Great snorkeling and marine life just steps away...Build your beachfront cottage today on this perfect size lot or land bank for your family's future. Land has white sandy beach with iron shore composite. No fill needed!! Soil test revealed solid rock underneath, am ideal foundation to build on. 83ft of ocean frontage!! Located along the most spectacular coastline of Colliers district in East End which is fast becoming a popular location with its clear coastline, nature attractions like the Botanic Gardens and Iguana Sanctuary, and an increase in facilities and amenities like Health City, great local restaurants, water sport activities and some of the best dive operations on island. As infrastructure is moving out this way and it will be easier to get in and out of town once the new bypass extension is completed, this land is a great investment. As Grand Cayman continues to be developed, demand for oceanfront land will continue to increase. This lot is priced to sell so don't miss out on this fantastic opportunity to secure your oceanfront parcel today. Sub-division is subject to final approvals. Call for additional plans and buildable footprint. owned by agent