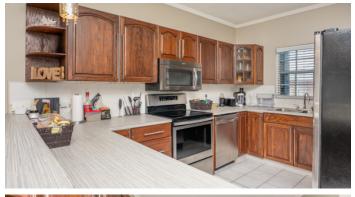

## PROPERTY DESCRIPTION

Located in the tranquil gated community near the Seven Mile Beach Corridor, Unit 5, Park View Court, stands out for itsexceptional value and low Strata fee of CI\$450/month, which includes insurance. This well-maintained unit boasts hurricaneshutters and a private yard. It's prime location offers unparalleled convenience: a short walk to shops and supermarkets, 2minutes from George Town Harbour, 3 minutes to Camana Bay and Seven Mile Beach, and moments from Kirk Market,Blackbeards, and Kirk Home Center, along with numerous restaurants and hotels. Ideal as a primary residence or rentalinvestment, it features a pool and lush green spaces, ensuring a blend of comfort and convenience.

#### PROPERTY FEATURES

Kitchen Features Oven (Yes), Washer (Yes)
Interior Features AC (Central), TV (Cable)

Building Features Dining Area, City Water, Living Room, Kitchen Area

Additional Features Furnished, Hurricane Shutters