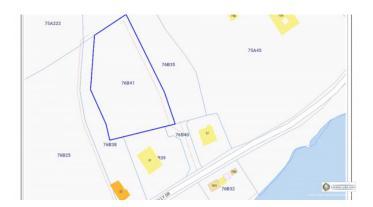

#### PROPERTY DETAILS

Price: CI\$225,000 Listing Type: Low Density Residential Depth: 310 MLS#: 417140 Status: Pen/Con Acreage: 1.18 Type: Land Width: 188

# PROPERTY DESCRIPTION

With over an acre of land, it is an ideal site for you to build your dream home. Situated just across from the Caribbean Sea, featuring spectacular views and a cooling breeze from the Sea. Vacant lot is located just across from House #56. Priced low to sell quickly!