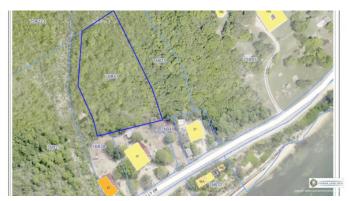

#### PROPERTY DETAILS

Price: CI\$225,000 Listing Type: Low Density Residential Depth: 310 MLS#: 417140 Status: Pen/Con Acreage: 1.18 Type: Land Width: 188

# PROPERTY DESCRIPTION

With over an acre of land, it is an ideal site for you to build your dream home. Situated just across from the Caribbean Sea, featuring spectacular views and a cooling breeze from the Sea. Vacant lot is located just across from House #56. Priced low to sell quickly!