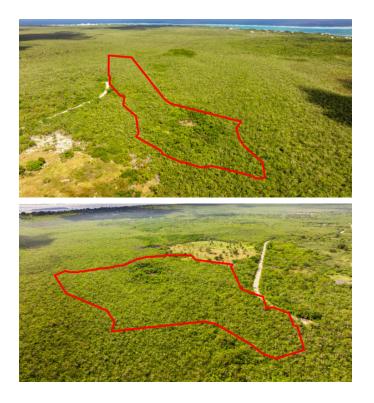

### PROPERTY DESCRIPTION

Spectacular opportunity awaits with with 17 Acres of land off of Farm Road in East End. Elevation spanning between 5-10ft above sea level, this Agricultural/Residential zoned parcel has space for up to 34 House Lots. Official road access has just been granted and can be supplied to potential purchasers for reference. A great chance for a developer looking for their next project, someone looking to land bank, or a short term investor looking to subdivide and resell.