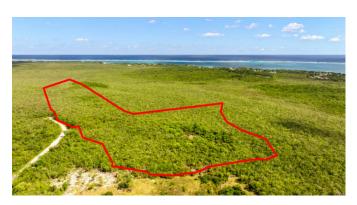

### PROPERTY DESCRIPTION

Spectacular opportunity awaits with with 17 Acres of land off of Farm Road in East End. Elevation spanning between 5-10ft above sea level, this Agricultural/Residential zoned parcel has space for up to 34 House Lots. Official road access has just been granted and can be supplied to potential purchasers for reference. A great chance for a developer looking for their next project, someone looking to land bank, or a short term investor looking to subdivide and resell.