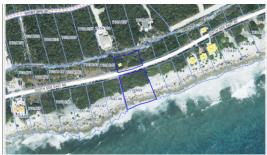

## PROPERTY DESCRIPTION

Parcel 43 is located on South Side East Rd. with 212 ft. (approximately) on the sea. The parcel is split by the South Side East Rd. allowing for development of the sea parcel. The frontage is sandy beach ridge giving way to wooded interior. Cayman Brac does not have zoning regulations. All building plans are submitted to the Planning Board of Cayman Brac and Little Cayman for review, discussion and approval at the Board's discretion. Electricity and Telecommunication services are on the main road with Flow Cayman being the provider. Parcel 43 is within 3-4 parcels from Houses #1418 and #1422. Maps provided by Lands & Survey Dept. All dimensions are estimates.