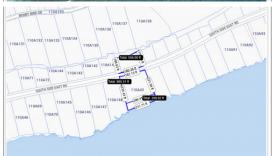

## PROPERTY DESCRIPTION

Parcel 43 is located on South Side East Rd. with 212 ft. (approximately) on the sea. The parcel is split by the South Side East Rd. allowing for development of the sea parcel. The frontage is sandy beach ridge giving way to wooded interior. Cayman Brac does not have zoning regulations. All building plans are submitted to the Planning Board of Cayman Brac and Little Cayman for review, discussion and approval at the Board's discretion. Electricity and Telecommunication services are on the main road with Flow Cayman being the provider. Parcel 43 is within 3-4 parcels from Houses #1418 and #1422. Maps provided by Lands & Survey Dept. All dimensions are estimates.