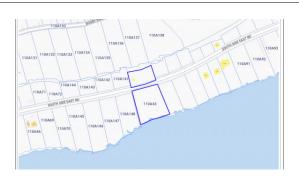

## PROPERTY DESCRIPTION

Parcel 43 is located on South Side East Rd. with 212 ft. (approximately) on the sea. The parcel is split by the South Side East Rd. allowing for development of the sea parcel. The frontage is sandy beach ridge giving way to wooded interior. Cayman Brac does not have zoning regulations. All building plans are submitted to the Planning Board of Cayman Brac and Little Cayman for review, discussion and approval at the Board's discretion. Electricity and Telecommunication services are on the main road with Flow Cayman being the provider. Parcel 43 is within 3-4 parcels from Houses #1418 and #1422. Maps provided by Lands & Survey Dept. All dimensions are estimates.