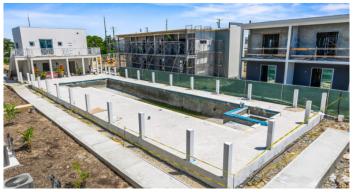

#### PROPERTY DESCRIPTION

Introducing George Town's newest, multi-phase residential community, YARL! With the incredible sales demand of Phases 1 and 2, we are now launching the Final Phase 3! YARL is filled with amenities including a lovely pool area, pickleball court, gym, clubhouse and kids play area to name a few. This gated community is conveniently located on Linford Pierson Highway next to Downtown Reach. The location is amazing with direct proximity to schools, Grand Harbour, Harbour Reach, supermarkets, George Town Hospital and direct access to Seven Mile Beach Corridor. This neighbourhood will feature 1 bed, 1 bed plus den, 2 bed and 2 bed plus den options - perfect for a primary residence or rental investment. Built to withstanding all weather as well as being energy efficient these homes are constructed with super strong concrete block, hurricane impact windows and doors as well as a standing seam metal roof. Rest assured knowing the Developer, National Builders, has completed numerous fantastic communities in Cayman over the past couple decades. Estimated completion is Q1 2025. Inquire today for your Information and Sales Brochure! Photos of similar unit.