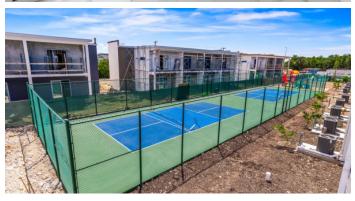

#### PROPERTY DESCRIPTION

Introducing George Town's newest, multi-phase residential community, YARL! With the incredible sales demand of Phases 1 and 2, we are now launching the Final Phase 3! YARL is filled with amenities including a lovely pool area, pickleball court, gym, clubhouse and kids play area to name a few. This gated community is conveniently located on Linford Pierson Highway next to Downtown Reach. The location is amazing with direct proximity to schools, Grand Harbour, Harbour Reach, supermarkets, George Town Hospital and direct access to Seven Mile Beach Corridor. This neighbourhood will feature 1 bed, 1 bed plus den, 2 bed and 2 bed plus den options - perfect for a primary residence or rental investment. Built to withstanding all weather as well as being energy efficient these homes are constructed with super strong concrete block, hurricane impact windows and doors as well as a standing seam metal roof. Rest assured knowing the Developer, National Builders, has completed numerous fantastic communities in Cayman over the past couple decades. Estimated completion is Q1 2025. Inquire today for your Information and Sales Brochure! Photos of similar unit.