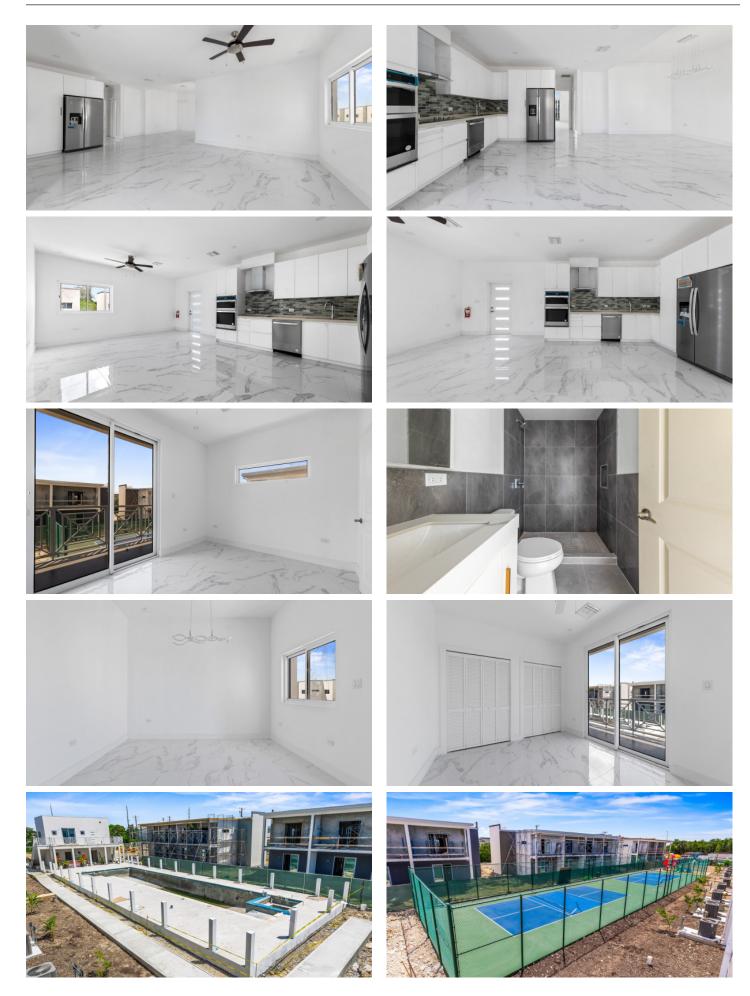

## PROPERTY DESCRIPTION

FINAL PHASE 3 TO BE SOLD AT YARL - LAST CHANCE TO BUY AT LOW PRE-CONSTRUCTION PRICES! Introducing George Town's newest, multi-phase residential community, YARL! With the incredible sales demand of Phases 1 and 2, we are now launching the Final Phase 3! YARL is filled with amenities including a lovely pool area, pickleball court, gym, clubhouse and kids play area to name a few. This gated community is conveniently located on Linford Pierson Highway next to Downtown Reach. The location is amazing with direct proximity to schools, Grand Harbour, Harbour Reach, supermarkets, George Town Hospital and direct access to Seven Mile Beach Corridor. This neighbourhood will feature 1 bed, 1 bed plus den, 2 bed and 2 bed plus den options - perfect for a primary residence or rental investment. Built to withstanding all weather as well as being energy efficient these homes are constructed with super strong concrete block, hurricane impact windows and doors as well as a standing seam metal roof. Rest assured knowing the Developer, National Builders, has completed numerous fantastic communities in Cayman over the past couple decades. Estimated completion is Q1 2025. Inquire today for your Information and Sales Brochure! Photos of similar unit.