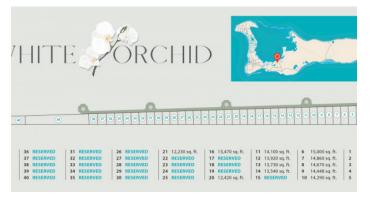

### PROPERTY DETAILS

Price: CI\$202,000 MLS#: 417844 Type: Land Listing Type: Low Density ResidentialStatus: Current Width: 70

Depth: 149 Acreage: 0.31

Sq. Ft.: 13,470

# PROPERTY DESCRIPTION

Introducing the newest single family home community in peaceful Savannah, White Orchid. Located off Hirst Road, this 38 lot community will be highly sought after. The neighbourhood ends at the North Sound and is located in a quiet family friendly subdivision. Planning Permission has been granted and we estimate completion of these home sites to be the end of 2024. Introductory affordable pricing makes this a wise investment and a perfect way to get into the property market. The community will be protected for years to come with Covenants to ensure your property value is secure. Various lot sizes and price points available. Conveniently located a short 5 minute drive to both Country Side Shopping Village as well as Country Corner - these great retail complexes are filled with restaurants, super market, banks, pet supply, gym and home improvement stores. Schools, beaches and boating are all within your reach. Seamless access to Grand Harbour, Owen Roberts International Airport and the Seven Mile Beach Corridor. Request a Sales Brochure today!