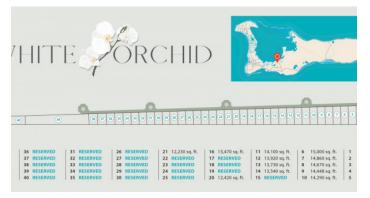

### PROPERTY DETAILS

Price: CI\$190,000 MLS#: 417843 Type: Land Listing Type: Low Density ResidentialStatus: Current Width: 70

Depth: 149 Acreage: 0.31

Sq. Ft.: 13,540

# PROPERTY DESCRIPTION

Introducing the newest single family home community in peaceful Savannah, White Orchid. Located off Hirst Road, this 38 lot community will be highly sought after. The neighbourhood ends at the North Sound and is located in a quiet family friendly subdivision. Planning Permission has been granted and we estimate completion of these home sites to be the end of 2024. Introductory affordable pricing makes this a wise investment and a perfect way to get into the property market. The community will be protected for years to come with Covenants to ensure your property value is secure. Various lot sizes and price points available. Conveniently located a short 5 minute drive to both Country Side Shopping Village as well as Country Corner - these great retail complexes are filled with restaurants, super market, banks, pet supply, gym and home improvement stores. Schools, beaches and boating are all within your reach. Seamless access to Grand Harbour, Owen Roberts International Airport and the Seven Mile Beach Corridor. Request a Sales Brochure today!