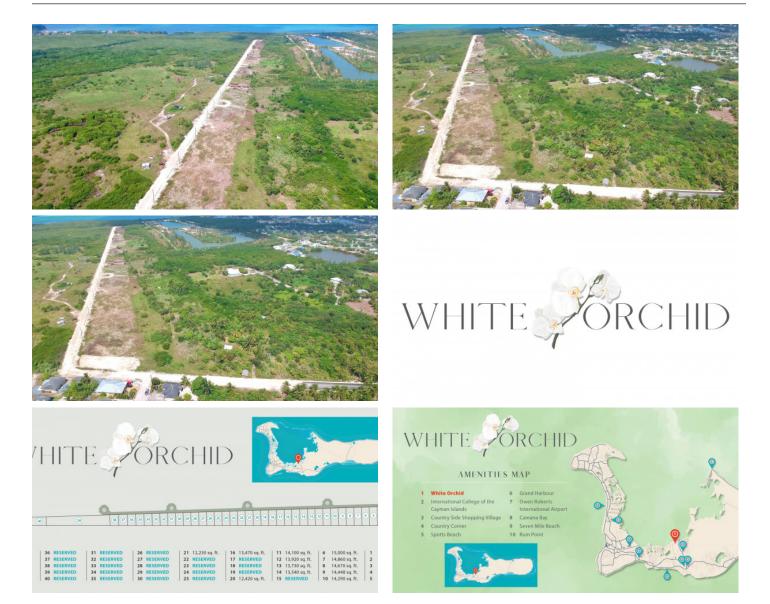

#### PROPERTY DESCRIPTION

Introducing the newest single family home community in peaceful Savannah, White Orchid. Located off Hirst Road, this 38 lot community will be highly sought after. The neighbourhood ends at the North Sound and is located in a quiet family friendly subdivision. Planning Permission has been granted and we estimate completion of these home sites to be the end of 2024. Introductory affordable pricing makes this a wise investment and a perfect way to get into the property market. The community will be protected for years to come with Covenants to ensure your property value is secure. Various lot sizes and price points available. Conveniently located a short 5 minute drive to both Country Side Shopping Village as well as Country Corner - these great retail complexes are filled with restaurants, super market, banks, pet supply, gym and home improvement stores. Schools, beaches and boating are all within your reach. Seamless access to Grand Harbour, Owen Roberts International Airport and the Seven Mile Beach Corridor. Request a Sales Brochure today!