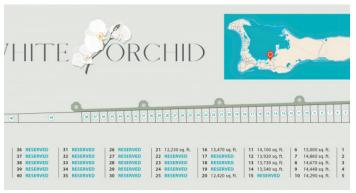

## PROPERTY DETAILS

Price: CI\$211,500 MLS#: 417841 Type: Land Listing Type: Low Density ResidentialStatus: Pen/Con Width: 70

Depth: 149 Acreage: 0.32

Sq. Ft.: 14,100

# PROPERTY DESCRIPTION

Introducing the newest single family home community in peaceful Savannah, White Orchid. Located off Hirst Road, this 38 lot community will be highly sought after. The neighbourhood ends at the North Sound and is located in a quiet family friendly subdivision. Planning Permission has been granted and we estimate completion of these home sites to be the end of 2024. Introductory affordable pricing makes this a wise investment and a perfect way to get into the property market. The community will be protected for years to come with Covenants to ensure your property value is secure. Various lot sizes and price points available. Conveniently located a short 5 minute drive to both Country Side Shopping Village as well as Country Corner - these great retail complexes are filled with restaurants, super market, banks, pet supply, gym and home improvement stores. Schools, beaches and boating are all within your reach. Seamless access to Grand Harbour, Owen Roberts International Airport and the Seven Mile Beach Corridor. Request a Sales Brochure today!