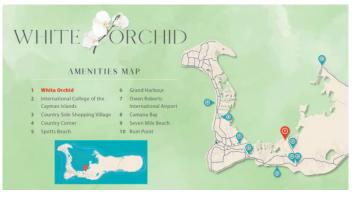

## PROPERTY DESCRIPTION

Introducing the newest single family home community in peaceful Savannah, White Orchid. Located off Hirst Road, this 38 lot community will be highly sought after. The neighbourhood ends at the North Sound and is located in a quiet family friendly subdivision. Planning Permission has been granted and we estimate completion of these home sites to be the end of 2024. Introductory affordable pricing makes this a wise investment and a perfect way to get into the property market. The community will be protected for years to come with Covenants to ensure your property value is secure. Various lot sizes and price points available. Conveniently located a short 5 minute drive to both Country Side Shopping Village as well as Country Corner - these great retail complexes are filled with restaurants, super market, banks, pet supply, gym and home improvement stores. Schools, beaches and boating are all within your reach. Seamless access to Grand Harbour, Owen Roberts International Airport and the Seven Mile Beach Corridor. Request a Sales Brochure today!