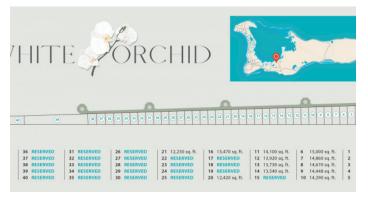

### PROPERTY DETAILS

Price: CI\$231,300 MLS#: 417835 Type: Land Listing Type: Low Density ResidentialStatus: Current Width: 70

Depth: 149 Acreage: 0.35

Sq. Ft.: 15,420

## PROPERTY DESCRIPTION

Introducing the newest single family home community in peaceful Savannah, White Orchid. Located off Hirst Road, this 38 lot community will be highly sought after. The neighbourhood ends at the North Sound and is located in a quiet family friendly subdivision. Planning Permission has been granted and we estimate completion of these home sites to be the end of 2024. Introductory affordable pricing makes this a wise investment and a perfect way to get into the property market. The community will be protected for years to come with Covenants to ensure your property value is secure. Various lot sizes and price points available. Conveniently located a short 5 minute drive to both Country Side Shopping Village as well as Country Corner - these great retail complexes are filled with restaurants, super market, banks, pet supply, gym and home improvement stores. Schools, beaches and boating are all within your reach. Seamless access to Grand Harbour, Owen Roberts International Airport and the Seven Mile Beach Corridor. Request a Sales Brochure today!