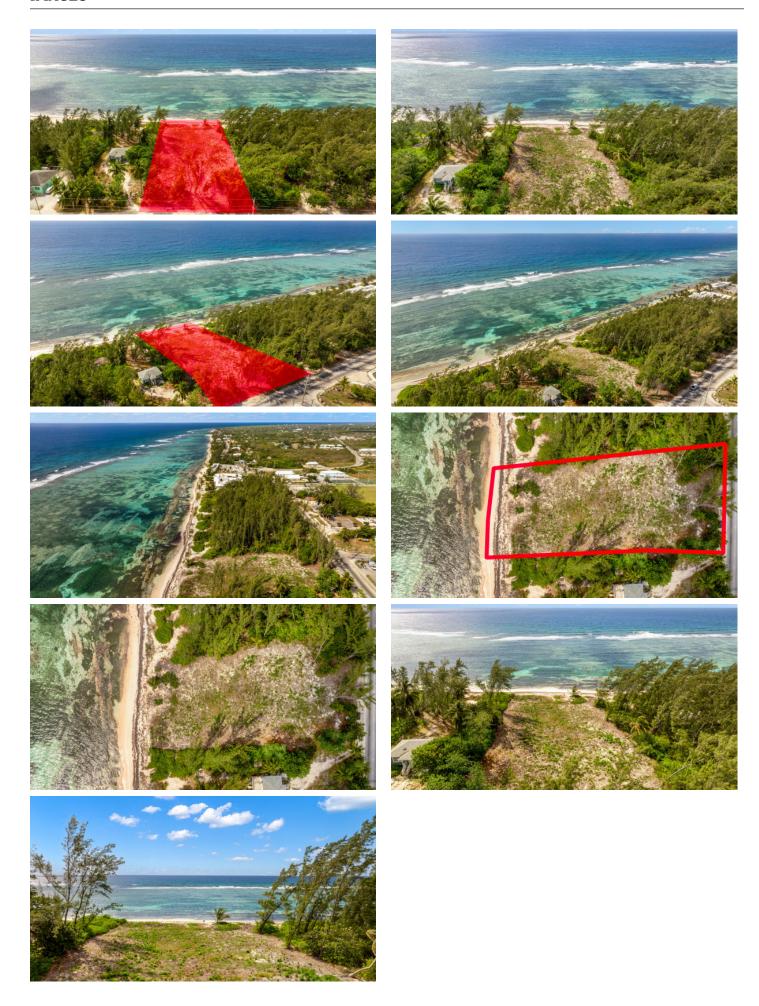

### PROPERTY DESCRIPTION

Extraordinary beachfront lot, just shy of an acre nestled in the heart of Bodden Town. This picturesque parcel boasts pristine white sandy shores and captivating views, making it a canvas for building an estate home or a development project. With its beach resort/residential zoning, the possibilities are boundless. Beachfront gems like this are a rare find. Call today for more info!

### PROPERTY DETAILS

Price: US\$1,725,000 MLS#: 417587 Type: Land Listing Type: Beach Resort ResidentialStatus: New Width: 130

Depth: 320 Acreage: 0.96