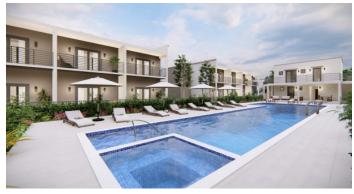

## PROPERTY DETAILS

Sq. Ft.: 920

Price: CI\$448,500 MLS#: 417582 Type: Condominium

Listing Type: Condominium Time Share Status: New Bedrooms: 1

Bathrooms: 1 Built: 2025

PROPERTY DESCRIPTION

Introducing George Town's newest, multi-phase residential community, YARL! YARL is filled with amenities including a lovely pool area, pickleball court, gym, clubhouse and kids play area to name a few. This gated community is conveniently located on Linford Pierson Highway next to Downtown Reach. The location is amazing with direct proximity to schools, Grand Harbour, Harbour Reach, supermarkets, George Town Hospital and direct access to Seven Mile Beach Corridor. This neighbourhood will feature 1 bed, 1 bed plus den, 2 bed and 2 bed plus den options - perfect for a primary residence or rental investment. Built to withstanding all weather as well as being energy efficient these homes are constructed with super strong concrete block, hurricane impact windows and doors as well as a standing seam metal roof. Rest assured knowing the Developer, National Builders, has completed numerous fantastic communities in Cayman over the past couple decades. Inquire today for your Information and Sales Brochure! This unit is a contact of assignment priced below market value for a quick sale. Unit #1 is conveniently placed closest to the pool for added value. Inquire today!