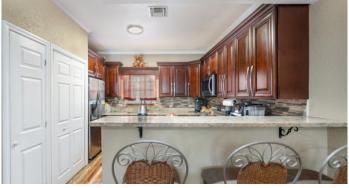

### PROPERTY DESCRIPTION

This fully remodelled 3 bedroom townhome under went a complete transformation in 2021. Situated in the heart of the always growing Prospect area, the 1,527sq ft home provides plenty of room for families and guests. Upon entering, guests are greeted by a rustic style interior design featuring new ceramic floor tiling, real wood kitchen cabinetry, granite counter tops, tasteful furniture, and a turf laid back patio perfect for BBQ'ing or enjoying a drink. The townhome is comprised of three bedrooms, each offering ample closet space, and plenty of room to make your own. The master bedroom features a queen size bed, extra wardrobe furniture, and a en-suite bathroom. One of the main attractions of this property is the pool area, surrounded by mature coconut trees, and with an elevated and fully gates pool deck perfect for soaking up the Caribbean sun. With its prime location in a family-friendly neighborhood, residents have access to a range of amenities, including Harbour Walk multiplex, gyms, grocery stores, and an easy commute into George Town. Additionally, the townhome's flexible rental policy allows for both short-term stays, perfect for vacationers or business travelers, and long-term leases, catering to families or individuals seeking a permanent residence.

# PROPERTY FEATURES

Kitchen Features Oven (Yes), Washer (Yes)
Interior Features AC (Central), TV (Satellite)

Building Features Dining Area, City Water, Living Room, Kitchen Area, Breakfast Area

Additional Features Furnishe