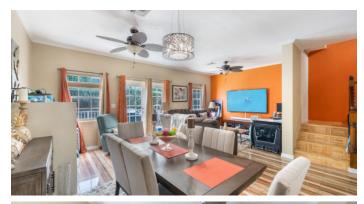

### PROPERTY DESCRIPTION

This fully remodelled 3 bedroom townhome under went a complete transformation in 2021. Situated in the heart of the always growing Prospect area, the 1,527sq ft home provides plenty of room for families and guests. Upon entering, guests are greeted by a rustic style interior design featuring new ceramic floor tiling, real wood kitchen cabinetry, granite counter tops, tasteful furniture, and a turf laid back patio perfect for BBQ'ing or enjoying a drink. The townhome is comprised of three bedrooms, each offering ample closet space, and plenty of room to make your own. The master bedroom features a queen size bed, extra wardrobe furniture, and a en-suite bathroom. One of the main attractions of this property is the pool area, surrounded by mature coconut trees, and with an elevated and fully gates pool deck perfect for soaking up the Caribbean sun. With its prime location in a family-friendly neighborhood, residents have access to a range of amenities, including Harbour Walk multiplex, gyms, grocery stores, and an easy commute into George Town. Additionally, the townhome's flexible rental policy allows for both short-term stays, perfect for vacationers or business travelers, and long-term leases, catering to families or individuals seeking a permanent residence.