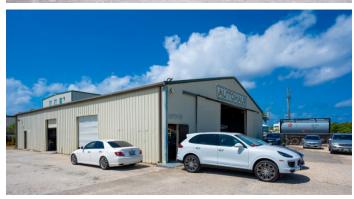

# **HIGH VISIBILITY COMMERCIAL - DORCY DRIVE**

Dorcy Drive, George Town, Cayman Islands

# PROPERTY DESCRIPTION

Presenting a rare commercial gem, boasting exceptional road visibility and reliable leases. Positioned along Dorcy Drive, this property ensures maximum exposure, making it an attractive investment opportunity. With a diverse tenant mix and stable income stream, it offers both stability and growth potential. Upgraded facilities, convenient amenities nearby, and scalable investment options make this property a prime choice. Don't miss out—schedule a viewing today to seize this opportunity for enduring success. Income CI\$186,000 with good growth potential.