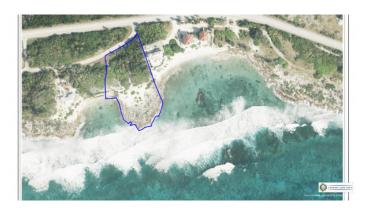

## PROPERTY DESCRIPTION

This rare Beach Resort Residential parcel on the seafront is an ideal development site. With 2.45 acres, this property lends itself to development of 49 apartments or a beach resort of 70 units. The site is reef protected and has beautiful views into two separate coves, enjoying sea breezes and peaceful serenity. Close to amenities, Health City and just 20 minutes from the airport. Priced to sell now!