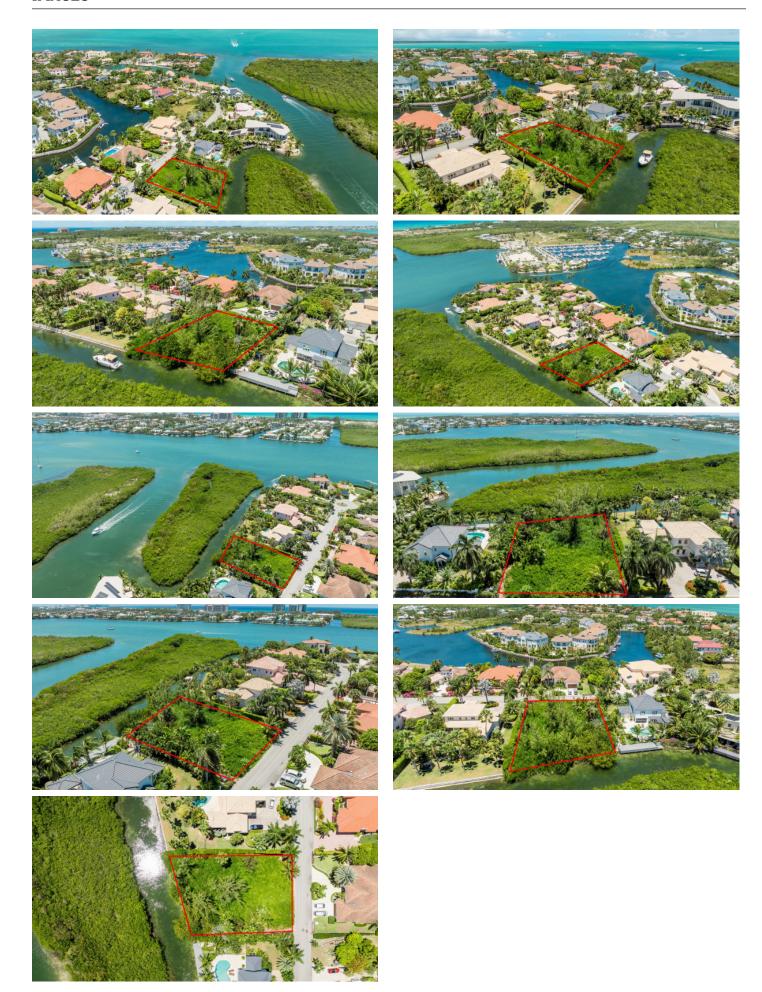

## YACHT CLUB LAND PARCEL - LIGHTHOUSE POINT

Yacht Club Drive, Seven Mile Beach, Cayman Islands

### PROPERTY DETAILS

Price: US\$2,995,000 MLS#: 417493 Type: Land Listing Type: Low Density ResidentialStatus: Current Width: 107

Depth: 140 Acreage: 0.33

## PROPERTY DESCRIPTION

Nestled within the esteemed confines of the prestigious subdivision of Lighthouse Point, this canal front house lot offers a unique opportunity to build your dream waterfront residence. This prime lot enjoys a private position along the waters of a scenic canal, and the surrounding neighbourhood with upscale homes define the character of the area. Whether you're dreaming of building a luxurious waterfront retreat or investing in a prime piece of real estate, this canal front house lot represents an unparalleled opportunity to live the lifestyle you've always desired. With its prestigious location, stunning water views, and endless potential, it's time to turn your vision into reality and create the home of your dreams.