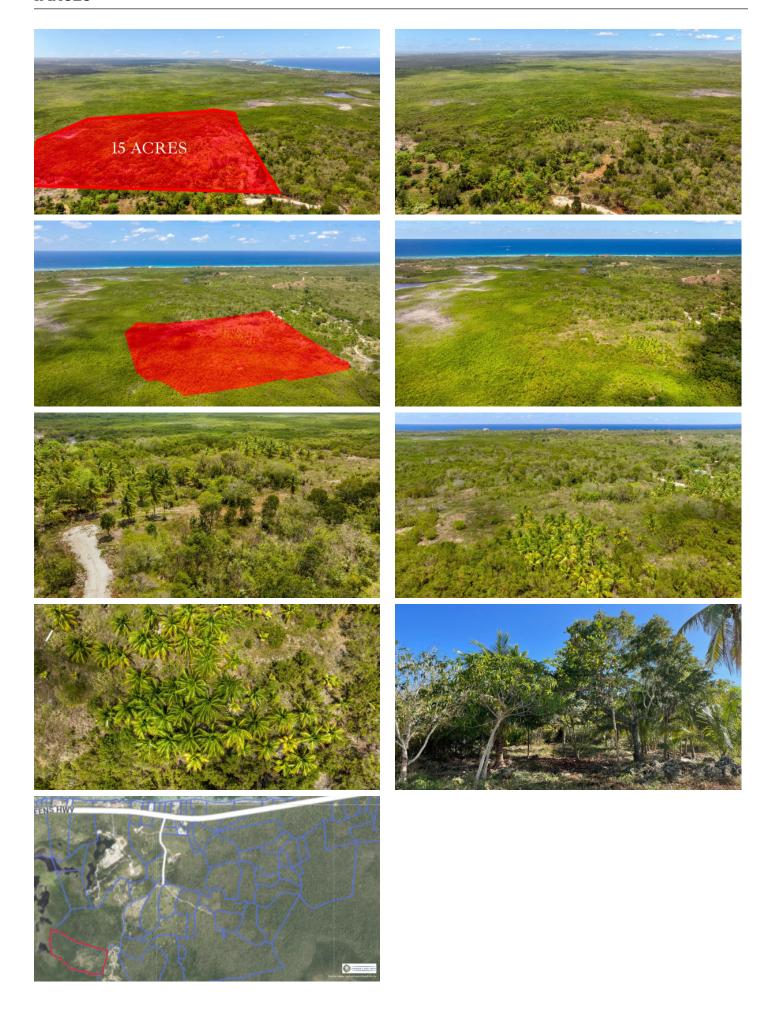

## 15 ACRES AGRICULTURAL/LOW DENSITY LAND WITH ROAD ACCESS

Sierras Lil Bluff Dr, Rum Point, Cayman Islands

#### PROPERTY DETAILS

Price: CI\$1,095,000 MLS#: 417483 Type: Land
Listing Type: Agriculture Status: Current Width: 1,250

Depth: 585 Acreage: 15

### PROPERTY DESCRIPTION

Nestled off Queens Highway in East End, this expansive 15-acre parcel of agricultural land presents a unique and rare find. Boasting convenient road access, this property presents many possibilities for agricultural enthusiasts or developers alike. Approximately 5 acres have been cleared, making it easily accessible. Within the cleared portion lies a beautiful coconut grove with 50 trees valued at \$50,000, alongside a variety of mango trees. Beyond its agricultural charms, its Low-Density Residential zoning gives potential as a development site, especially with the increasing trend of development on this side of the island. Additionally, it could serve as a valuable land bank for future appreciation, offering a strategic investment opportunity amidst Cayman's evolving real estate landscape. Call to explore the vast potential this property has to offer! With its prime location, existing amenities, and zoning potential the opportunities are endless.