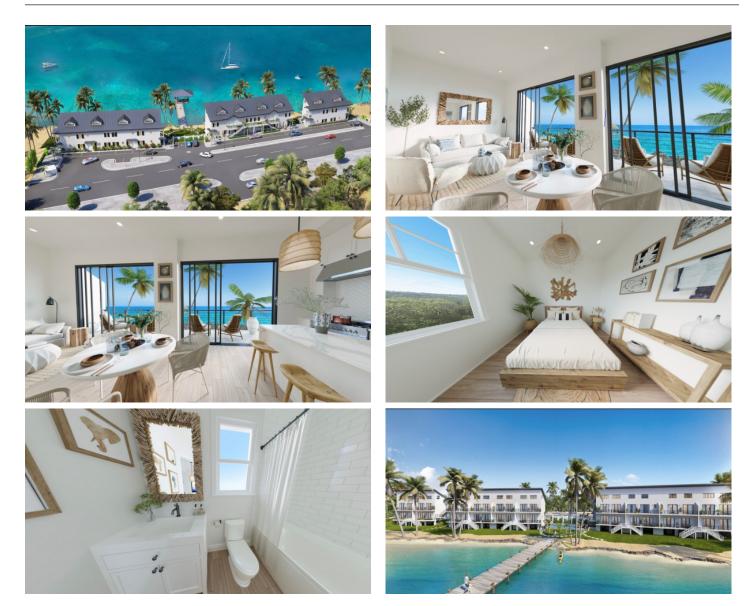

## PROPERTY DESCRIPTION

INTRODUCING TRADEWIND VILLAS, located along the spectacular coastline of Colliers district in East End. Surround yourself with breathtaking beauty every day. Enjoy the most spectacular sunrises in the Cayman Islands. This thoughtfully planned and designed tropical retreat offers you the choice of a one bedroom condo, or the larger one bedroom plus den units located along 450 ft of ocean front paradise. The development spans 3 separate buildings, and includes a pool, boat dock and gazebo! Set within lush landscaping, each of the units will have 30FT of frontage boasting spectacular views of the turquoise waters; 11FT NET ceiling heights with 9x9 three tier panel sliding doors. The ground floor elevations shall start at 10-11ft above sea-level. Each contemporary residence will have a modern open plan living space leading on to full width balconies. An added bonus is the HUGE open air storage space underneath each of the buildings, simply ideal to store all water toys, kayaks, dive tanks etc. These will provide fantastic short term rental opportunities for owners utilizing Airbnb and other vacation rental schemes, generating strong ROI's. Just about one mile away from the famous Morritt's Tortuga resort, along with the nearby grocery and liquor stores, and with fantastic locally famous restaurants including Tukka and the Big tree BBQ all within a short walking distance, the Tradewinds location is out of this world! note: development is agent owned.