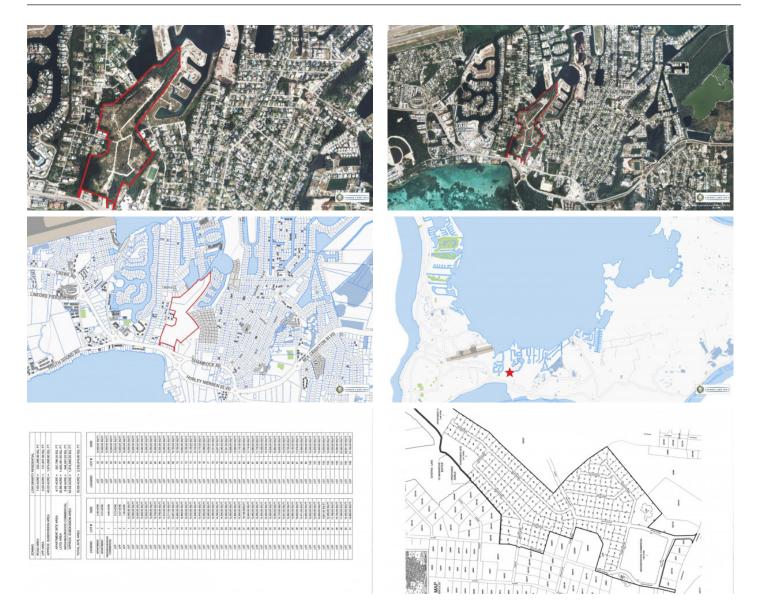

# **RED BAY - MASSIVE 112 PARCEL 53 ACRE DEV'T SITE**

Shamrock Road, East of George Town, Cayman Islands

#### PROPERTY DETAILS

| Price: US\$25,000,000                                | MLS#: 417423   | Type: Land |
|------------------------------------------------------|----------------|------------|
| Listing Type: Low Density ResidentialStatus: Pen/Con |                | Width: 650 |
| Depth: 3,500                                         | Acreage: 53.69 |            |

# PROPERTY DESCRIPTION

Massive 53 acre development site! Already master planned with 109 residential lots. Two apartment sites of over 2 acres each on the lake and waterway. Commercial site of over 5.5 acres, and roads throughout that link up to existing neighbouring developments. There is waterway access leading into the North Sound, so attractive for easy boating access. A tremendous amount of work on the whole site has already been completed, including filling most of the site. While some work is still left to finish up, these lots and sites can start selling very soon. The whole surrounding area is comprised of existing development with a great amount of infrastructure already in place, so this will be a high demand area for these lots and sites. Good opportunity to also develop some sites yourself or joint venture with a developer, especially with the apartment sites and commercial site. There is a tremendous scope of profit from the sale of these lots and sites and possibly some development of them. Master planned development sites of this size and quality in the confines of well established neighbourhoods and this close to George Town, just don't exist in Grand Cayman. This is a great opportunity to profit from the increasing demand for this type of property over the long term.