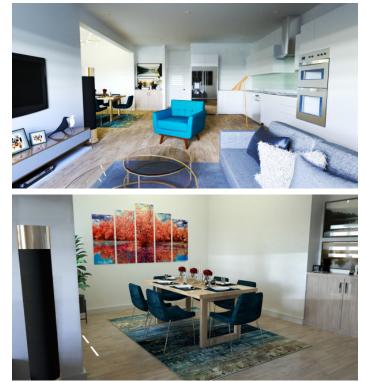

### PROPERTY DETAILS

Price: CI\$449,000 Listing Type: Condominium Time Share Bathrooms: 1 Sq. Ft.: 920

PROPERTY DESCRIPTION

Introducing George Town's newest, multi-phase residential community, YARL! With the incredible demand of Phase 1, we are now launching Phase 2! YARL is filled with amenities including a lovely pool area, pickleball court, gym, clubhouse and kids play area to name a few. This gated community is conveniently located on Linford Pierson Highway next to Downtown Reach. The location is amazing with direct proximity to schools, Grand Harbour, Harbour Reach, supermarkets, George Town Hospital and direct access to Seven Mile Beach Corridor. This neighbourhood will feature 1 bed, 1 bed plus den, 2 bed and 2 bed plus den options - perfect for a primary residence or rental investment. Built to withstanding all weather as well as being energy efficient these homes are constructed with super strong concrete block, hurricane impact windows and doors as well as a standing seam metal roof. Rest assured knowing the Developer, National Builders, has completed numerous fantastic communities in Cayman over the past couple decades. Estimated completion is Q1 2025. Inquire today for your Information and Sales Brochure!

## PROPERTY FEATURES

Kitchen FeaturesOven (Yes), Washer (Yes)Interior FeaturesAC (Central), TV (Cable)Building FeaturesDining Area, City Water, Living Room, Family Room, Kitchen Area, Breakfast<br/>AreaAdditional FeaturesStorm Windows, Health Center, GymOutdoor FeaturesWater Frontage (No)