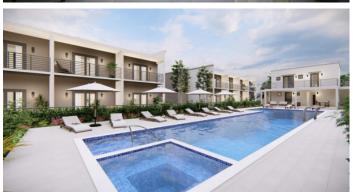

### PROPERTY DETAILS

Price: CI\$449,000 Listing Type: Condominium Time Share Bathrooms: 1 Sq. Ft.: 920

PROPERTY DESCRIPTION

Introducing George Town's newest, multi-phase residential community, YARL! With the incredible demand of Phase 1, we are now launching Phase 2! YARL is filled with amenities including a lovely pool area, pickleball court, gym, clubhouse and kids play area to name a few. This gated community is conveniently located on Linford Pierson Highway next to Downtown Reach. The location is amazing with direct proximity to schools, Grand Harbour, Harbour Reach, supermarkets, George Town Hospital and direct access to Seven Mile Beach Corridor. This neighbourhood will feature 1 bed, 1 bed plus den, 2 bed and 2 bed plus den options - perfect for a primary residence or rental investment. Built to withstanding all weather as well as being energy efficient these homes are constructed with super strong concrete block, hurricane impact windows and doors as well as a standing seam metal roof. Rest assured knowing the Developer, National Builders, has completed numerous fantastic communities in Cayman over the past couple decades. Estimated completion is Q1 2025. Inquire today for your Information and Sales Brochure!