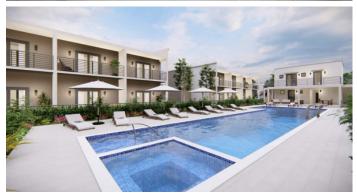

# PROPERTY DESCRIPTION

Introducing George Town's newest, multi-phase residential community, YARL! With the incredible demand of Phase 1, we are now launching Phase 2! YARL is filled with amenities including a lovely pool area, pickleball court, gym, clubhouse and kids play area to name a few. This gated community is conveniently located on Linford Pierson Highway next to Downtown Reach. The location is amazing with direct proximity to schools, Grand Harbour, Harbour Reach, supermarkets, George Town Hospital and direct access to Seven Mile Beach Corridor. This neighbourhood will feature 1 bed, 1 bed plus den, 2 bed and 2 bed plus den options - perfect for a primary residence or rental investment. Built to withstanding all weather as well as being energy efficient these homes are constructed with super strong concrete block, hurricane impact windows and doors as well as a standing seam metal roof. Rest assured knowing the Developer, National Builders, has completed numerous fantastic communities in Cayman over the past couple decades. Estimated completion is Q1 2025. Inquire today for your Information and Sales Brochure!