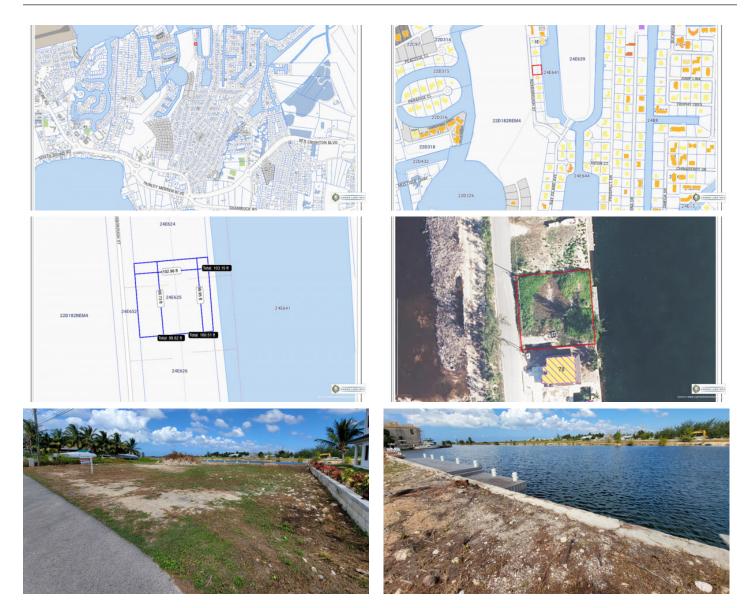

#### PROPERTY DETAILS

Price: CI\$399,000MLS#: 417329Listing Type: Low Density ResidentialStatus: CurrentDepth: 103Acreage: 0.23Sq. Ft.: 10,210

Type: Land Width: 100

#### PROPERTY DESCRIPTION

Prime Canal Front Lot Located Very Close to North Sound on the West Side of the Bonnie View Estates Development. Fronting on the Very Large Basin, Offering Large Water Views, Enhanced Privacy With the Large Basin Separating Center Island from this Lot. Better Protection for Your Docked Boat with Greater Space for Passing Boats to Navigate into the Development. Filled and Includes Modern, Multi-Level Dock for Ease in Transitioning from Boat to Dock, Whatever the Boat Size is. Close to Town Minimizing Traffic Time, and Close to North Sound Reducing Underway Time to North Sound!