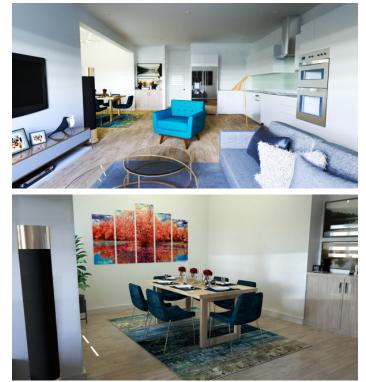

### PROPERTY DETAILS

Price: CI\$399,000 Listing Type: Condominium Time Share Bathrooms: 1 Sq. Ft.: 646

PROPERTY DESCRIPTION

Introducing George Town's newest, multi-phase residential community, YARL! With the incredible demand of Phase 1, we are now launching Phase 2! YARL is filled with amenities including a lovely pool area, pickleball court, gym, clubhouse and kids play area to name a few. This gated community is conveniently located on Linford Pierson Highway next to Downtown Reach. The location is amazing with direct proximity to schools, Grand Harbour, Harbour Reach, supermarkets, George Town Hospital and direct access to Seven Mile Beach Corridor. This neighbourhood will feature 1 bed, 1 bed plus den, 2 bed and 2 bed plus den options - perfect for a primary residence or rental investment. Built to withstanding all weather as well as being energy efficient these homes are constructed with super strong concrete block, hurricane impact windows and doors as well as a standing seam metal roof. Rest assured knowing the Developer, National Builders, has completed numerous fantastic communities in Cayman over the past couple decades. Estimated completion is Q1 2025. Inquire today for your Information and Sales Brochure!