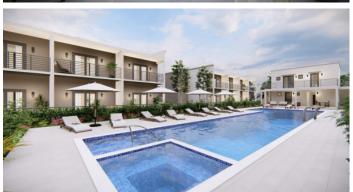

### PROPERTY DETAILS

Price: CI\$399,000 Listing Type: Condominium Time Share Bathrooms: 1 Sq. Ft.: 646

PROPERTY DESCRIPTION

Introducing George Town's newest, multi-phase residential community, YARL! With the incredible demand of Phase 1, we are now launching Phase 2! YARL is filled with amenities including a lovely pool area, pickleball court, gym, clubhouse and kids play area to name a few. This gated community is conveniently located on Linford Pierson Highway next to Downtown Reach. The location is amazing with direct proximity to schools, Grand Harbour, Harbour Reach, supermarkets, George Town Hospital and direct access to Seven Mile Beach Corridor. This neighbourhood will feature 1 bed, 1 bed plus den, 2 bed and 2 bed plus den options - perfect for a primary residence or rental investment. Built to withstanding all weather as well as being energy efficient these homes are constructed with super strong concrete block, hurricane impact windows and doors as well as a standing seam metal roof. Rest assured knowing the Developer, National Builders, has completed numerous fantastic communities in Cayman over the past couple decades. Estimated completion is Q1 2025. Inquire today for your Information and Sales Brochure!