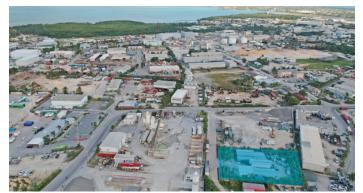

# HEAVY INDUSTRIAL DEVELOPMENT LAND OFF SEYMOUR DRIVE-MASSIVE REDUCTION!!-MOTIVATED SELLER

Seymour Drive, George Town, Cayman Islands

## PROPERTY DESCRIPTION

One of the most prime development land parcels available! High traffic location with all the attributes needed for a successful mixed-use commercial/industrial development with Heavy Industrial Zoning. Perfect location for a warehouse. Central George Town Location, minutes to the Airport and Airport access road for easy commutes. The property has great amenities, with storage sheds and covered work stations on site. There are also 2 bathrooms with plumbing. The property site is fully gated, with a cement wall and chain link fence that is locked at the front of the parcel. There are containers on the land that can be sold with the property, adding extra value.