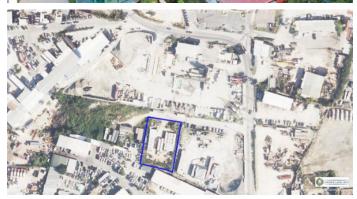

#### PROPERTY DETAILS

| Price: CI\$1,600,000     | ] |
|--------------------------|---|
| Listing Type: Industrial | 9 |
| Depth: 170               | 1 |

MLS#: 417257 Status: Current Acreage: 0.46 Type: Land Width: 119

## PROPERTY DESCRIPTION

One of the most prime development land parcels available! High traffic location with all the attributes needed for a successful mixed-use commercial/industrial development with Heavy Industrial Zoning. Perfect location for a warehouse. Central George Town Location, minutes to the Airport and Airport access road for easy commutes. The property has great amenities, with storage sheds and covered work stations on site. There are also 2 bathrooms with plumbing. The property site is fully gated, with a cement wall and chain link fence that is locked at the front of the parcel. There are containers on the land that can be sold with the property, adding extra value.