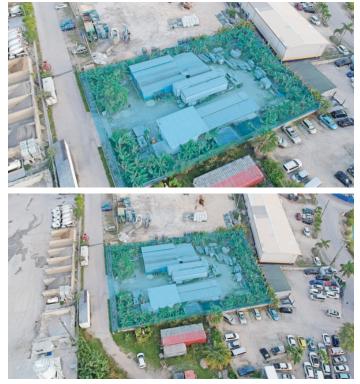

## PROPERTY DESCRIPTION

One of the most prime development land parcels available! High traffic location with all the attributes needed for a successful mixed-use commercial/industrial development with Heavy Industrial Zoning. Perfect location for a warehouse. Central George Town Location, minutes to the Airport and Airport access road for easy commutes. The property has great amenities, with storage sheds and covered work stations on site. There are also 2 bathrooms with plumbing. The property site is fully gated, with a cement wall and chain link fence that is locked at the front of the parcel. There are containers on the land that can be sold with the property, adding extra value.