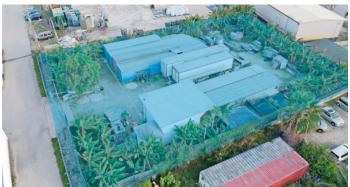

## PROPERTY DESCRIPTION

One of the most prime development land parcels available! High traffic location with all the attributes needed for a successful mixed-use commercial/industrial development with Heavy Industrial Zoning. Perfect location for a warehouse. Central George Town Location, minutes to the Airport and Airport access road for easy commutes. The property has great amenities, with storage sheds and covered work stations on site. There are also 2 bathrooms with plumbing. The property site is fully gated, with a cement wall and chain link fence that is locked at the front of the parcel. There are containers on the land that can be sold with the property, adding extra value.