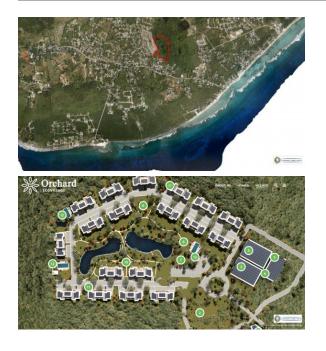

# HUGE LOWER VALLEY DEVELOPMENT SITE

Pasture Lane, East of George Town, Cayman Islands

## PROPERTY DESCRIPTION

Well located development site about 10 miles from George Town and a few miles from the 67 acre Mandarin Oriental development site, which starts construction this year. Initial site works have commenced on this property and improvements, such as fill and other infrastructure have been made providing additional value. Currently, this is a development where an investor can step in and take over, as most of the development work is complete. The location and size of the site allows scale and a multi-phase development opportunity to take advantage of the rapidly growing population, plans for the East-West Arterial road improving access nearby, and spin off of workers and staff from the Mandarin Oriental development. Lower Valley is going to develop rapidly over the next several years, so this timing makes sense to buy in early at the current lower land prices. This site is definitely a good investment to develop or just land bank!