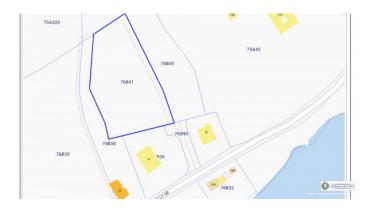

## PROPERTY DETAILS

Price: CI\$310,000 MLS#: 417140 Type: Land
Listing Type: Low Density Residential Status: Current Width: 188

Depth: 310 Acreage: 1.18

# PROPERTY DESCRIPTION

With over an acre of land, it is an ideal site for you to build your dream home. Situated just across from the Caribbean Sea, featuring spectacular views and a cooling breeze from the Sea. Vacant lot is located just across from House #56. Priced low to sell quickly!