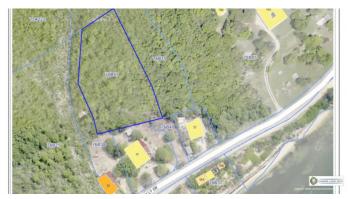

## PROPERTY DETAILS

Price: CI\$310,000 MLS#: 417140 Type: Land
Listing Type: Low Density Residential Status: Current Width: 188

Depth: 310 Acreage: 1.18

# PROPERTY DESCRIPTION

With over an acre of land, it is an ideal site for you to build your dream home. Situated just across from the Caribbean Sea, featuring spectacular views and a cooling breeze from the Sea. Vacant lot is located just across from House #56. Priced low to sell quickly!