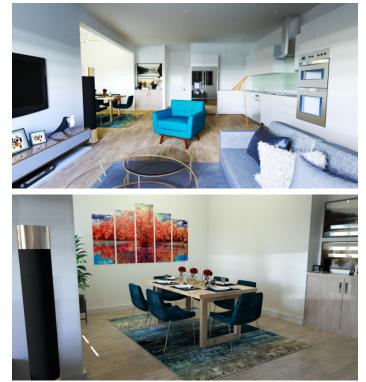

## PROPERTY DESCRIPTION

Introducing George Town's newest, multi-phase residential community, YARL! With the incredible demand of Phase 1, we are now launching Phase 2! YARL is filled with amenities including a lovely pool area, pickleball court, gym, clubhouse and kids play area to name a few. This gated community is conveniently located on Linford Pierson Highway next to Downtown Reach. The location is amazing with direct proximity to schools, Grand Harbour, Harbour Reach, supermarkets, George Town Hospital and direct access to Seven Mile Beach Corridor. This neighbourhood will feature 1 bed, 1 bed plus den, 2 bed and 2 bed plus den options - perfect for a primary residence or rental investment. Built to withstanding all weather as well as being energy efficient these homes are constructed with super strong concrete block, hurricane impact windows and doors as well as a standing seam metal roof. Rest assured knowing the Developer, National Builders, has completed numerous fantastic communities in Cayman over the past couple decades. Estimated completion is Q1 2025. Inquire today for your Information and Sales Brochure!

## PROPERTY FEATURES

Kitchen FeaturesOven (Yes), Washer (Yes)Interior FeaturesAC (Central), TV (Cable)Building FeaturesDining Area, City Water, Living Room, Family Room, Kitchen Area, Breakfast<br/>AreaAdditional FeaturesStorm Windows, Health Center, GymOutdoor FeaturesWater Frontage (No)