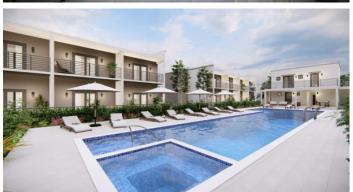

## PROPERTY DESCRIPTION

Introducing George Town's newest, multi-phase residential community, YARL! With the incredible demand of Phase 1, we are now launching Phase 2! YARL is filled with amenities including a lovely pool area, pickleball court, gym, clubhouse and kids play area to name a few. This gated community is conveniently located on Linford Pierson Highway next to Downtown Reach. The location is amazing with direct proximity to schools, Grand Harbour, Harbour Reach, supermarkets, George Town Hospital and direct access to Seven Mile Beach Corridor. This neighbourhood will feature 1 bed, 1 bed plus den, 2 bed and 2 bed plus den options - perfect for a primary residence or rental investment. Built to withstanding all weather as well as being energy efficient these homes are constructed with super strong concrete block, hurricane impact windows and doors as well as a standing seam metal roof. Rest assured knowing the Developer, National Builders, has completed numerous fantastic communities in Cayman over the past couple decades. Estimated completion is Q1 2025. Inquire today for your Information and Sales Brochure!