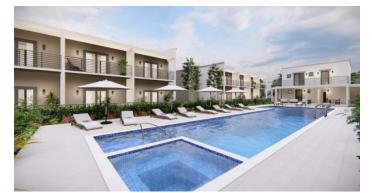

## PROPERTY DESCRIPTION

Introducing George Town's newest, multi-phase residential community, YARL! With the incredible demand of Phase 1, we are now launching Phase 2! YARL is filled with amenities including a lovely pool area, pickleball court, gym, clubhouse and kids play area to name a few. This gated community is conveniently located on Linford Pierson Highway next to Downtown Reach. The location is amazing with direct proximity to schools, Grand Harbour, Harbour Reach, supermarkets, George Town Hospital and direct access to Seven Mile Beach Corridor. This neighbourhood will feature 1 bed, 1 bed plus den, 2 bed and 2 bed plus den options - perfect for a primary residence or rental investment. Built to withstanding all weather as well as being energy efficient these homes are constructed with super strong concrete block, hurricane impact windows and doors as well as a standing seam metal roof. Rest assured knowing the Developer, National Builders, has completed numerous fantastic communities in Cayman over the past couple decades. Estimated completion is Q1 2025. Inquire today for your Information and Sales Brochure!