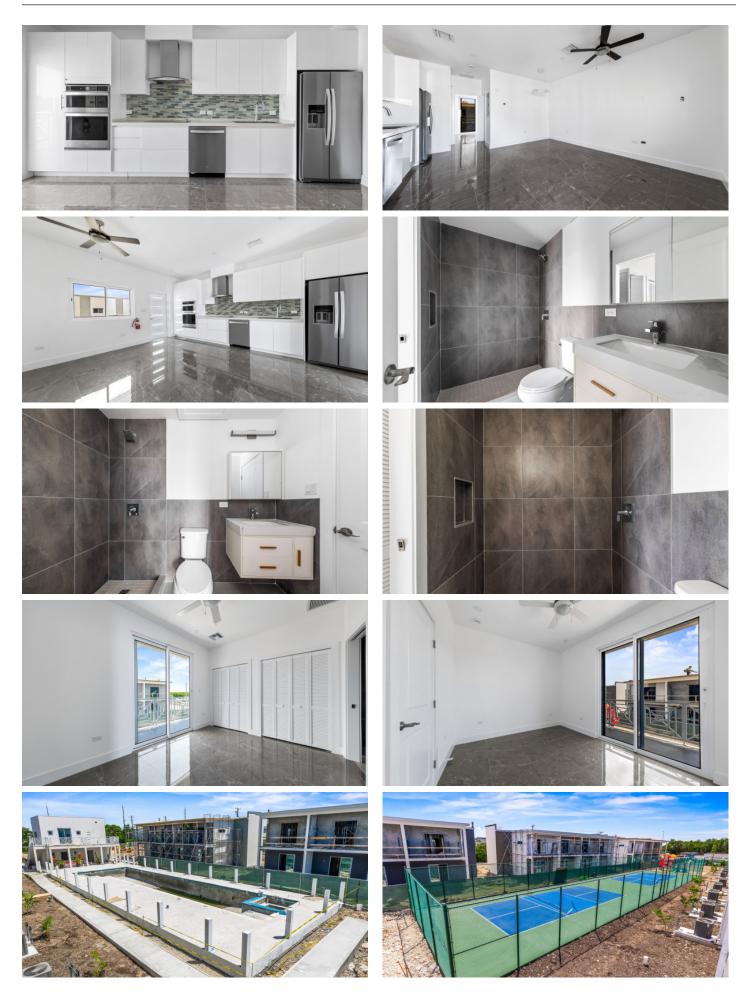

## PROPERTY DESCRIPTION

Introducing George Town's newest, multi-phase residential community, YARL! With the incredible demand of Phase 1, we are now launching Phase 2! YARL is filled with amenities including a lovely pool area, pickleball court, gym, clubhouse and kids play area to name a few. This gated community is conveniently located on Linford Pierson Highway next to Downtown Reach. The location is amazing with direct proximity to schools, Grand Harbour, Harbour Reach, supermarkets, George Town Hospital and direct access to Seven Mile Beach Corridor. This neighbourhood will feature 1 bed, 1 bed plus den, 2 bed and 2 bed plus den options - perfect for a primary residence or rental investment. Built to withstanding all weather as well as being energy efficient these homes are constructed with super strong concrete block, hurricane impact windows and doors as well as a standing seam metal roof. Rest assured knowing the Developer, National Builders, has completed numerous fantastic communities in Cayman over the past couple decades. Estimated completion is Q1 2025. Inquire today for your Information and Sales Brochure! Photos of similar unit.