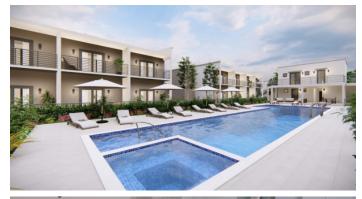

### PROPERTY DESCRIPTION

Introducing George Town's newest, multi-phase residential community, YARL! With the incredible demand of Phase 1, we are now launching Phase 2! YARL is filled with amenities including a lovely pool area, pickleball court, gym, clubhouse and kids play area to name a few. This gated community is conveniently located on Linford Pierson Highway next to Downtown Reach. The location is amazing with direct proximity to schools, Grand Harbour, Harbour Reach, supermarkets, George Town Hospital and direct access to Seven Mile Beach Corridor. This neighbourhood will feature 1 bed, 1 bed plus den, 2 bed and 2 bed plus den options - perfect for a primary residence or rental investment. Built to withstanding all weather as well as being energy efficient these homes are constructed with super strong concrete block, hurricane impact windows and doors as well as a standing seam metal roof. Rest assured knowing the Developer, National Builders, has completed numerous fantastic communities in Cayman over the past couple decades. Estimated completion is Q1 2025. Inquire today for your Information and Sales Brochure!