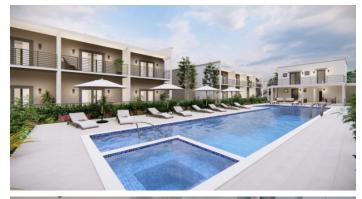

## PROPERTY DESCRIPTION

Introducing George Town's newest, multi-phase residential community, YARL! With the incredible demand of Phase 1, we are now launching Phase 2! YARL is filled with amenities including a lovely pool area, pickleball court, gym, clubhouse and kids play area to name a few. This gated community is conveniently located on Linford Pierson Highway next to Downtown Reach. The location is amazing with direct proximity to schools, Grand Harbour, Harbour Reach, supermarkets, George Town Hospital and direct access to Seven Mile Beach Corridor. This neighbourhood will feature 1 bed, 1 bed plus den, 2 bed and 2 bed plus den options - perfect for a primary residence or rental investment. Built to withstanding all weather as well as being energy efficient these homes are constructed with super strong concrete block, hurricane impact windows and doors as well as a standing seam metal roof. Rest assured knowing the Developer, National Builders, has completed numerous fantastic communities in Cayman over the past couple decades. Estimated completion is Q1 2025. Inquire today for your Information and Sales Brochure!